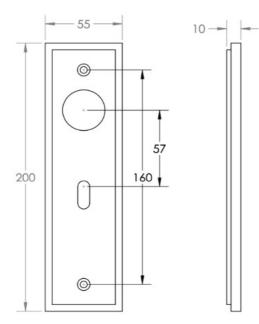

### **Plate Styles Available**

• Lever Latch Set - (Plain Plates)

• Lever Lock Set - (Plates With Key Holes)

• Bathroom Lever Set - (With Turn & Emergency Release)

• Euro Profile Lever Set - (For Use With Euro Cylinders)

• DIN Bathroom Lever Set - 78mm Centres - (With Turn & Emergency Release)

• DIN Euro Profile Lever Set - 72mm Centres - (For Use With Euro Cylinders)

# **Turn & Release Dimensions**

×