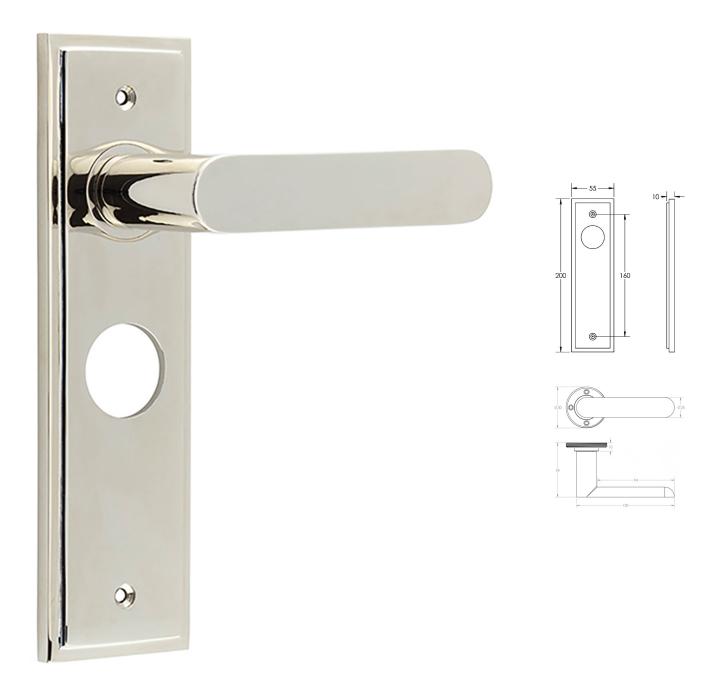

### Flat Front Pattern Lever Handle With Rounded End On A Large Rectangular Backplate - Polished Nickel

### **Back Plate Size**

• 200mm x 55mm

### **Handle Dimensions**