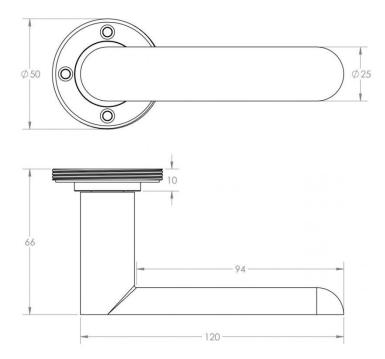

locks.
- The handles are fixed to the door with the large backplate fitting over the handles circular rose and secured with face fixing wood screws, this is also the same for the turn and releases.

### **Plate Styles Available**



• Lever Latch Set - (Plain Plates)



• Lever Lock Set - (Plates With Key Holes)



• Bathroom Lever Set - (With Turn & Emergency Release)



• Euro Profile Lever Set - (For Use With Euro Cylinders)



• DIN Bathroom Lever Set - 78mm Centres - (With Turn & Emergency Release)



• DIN Euro Profile Lever Set - 72mm Centres - (For Use With Euro Cylinders)

### **Finish Details**

• Polished Nickel

# Operation

• Both levers are sprung to ensure the lever always returns to its starting position

### **Back Plate Size**

• 200mm x 55mm

### **Handle Dimensions**



# **Turn & Release Dimensions**

×

# Spindle Size

• 8mm x 8mm square - UK Standard

## **Fixings**

• Comes supplied with matching wood screws and spindle

## Usage

- Suitable for domestic or light commercial use
- Suitable for internal or external use.

# Unit Of Sale

- Sold in pairs
- (One pair consists of 1x left hand and 1x right hand)

### Products in this set

| × | 49518.1 - Flat Front Pattern Lever Handle With Rounded End On A Large Rectangular Latch Backplate -<br>Polished Nickel - Pair                       |
|---|-----------------------------------------------------------------------------------------------------------------------------------------------------|
| × | 49518.2 - Flat Front Pattern Lever Handle With Rounded End On A Large Rectangular Standard Keyway<br>Backpl