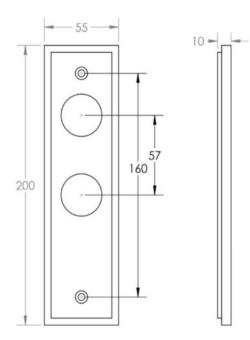

### **Plate Styles Available**

• Lever Latch Set - (Plain Plates)

• Lever Lock Set - (Plates With Key Holes)

• Bathroom Lever Set - (With Turn & Emergency Release)

• Euro Profile Lever Set - (For Use With Euro Cylinders)

• DIN Bathroom Lever Set - 78mm Centres - (With Turn & Emergency Release)

• DIN Euro Profile Lever Set - 72mm Centres - (For Use With Euro Cylinders)