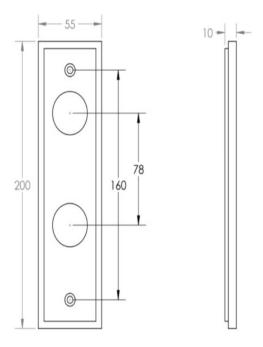

• DIN Bathroom Lever Set - 78mm Centres - (With Turn & Emergency Release)

• DIN Euro Profile Lever Set - 72mm Centres - (For Use With Euro Cylinders)