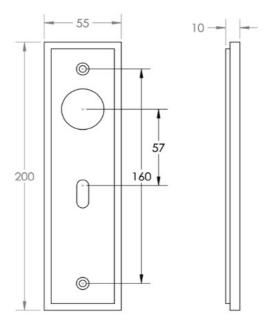

- Polished Nickel

#### **Product Images**





#### **Description**

- Tubular Pattern Lever Handle On A Large Rectangular Backplate
- Available in various plate designs including latch set for non locking doors, lock set for key locking doors, bathroom set that locks via a
  thumbturn and can be released in an emergency via a coin release on the outside handle, and a euro profile set for use with euro profile
  cylinders.
- The bathroom lock and euro lock plates also come in a DIN lock version for use with DIN style mortice locks.
- The handles are fixed to the door with the large backplate fitting over the handles circular rose and secured with face fixing wood screws, this is also the same for the turn and releases.

# **Plate Styles Available**



• Lever Latch Set - (Plain Plates)



• Lever Lock Set - (Plates With Key Holes)



• Bathroom Lever Set - (With Turn & Emergency Release)



• Euro Profile Lever Set - (For Use With Euro Cylinders)



• DIN Bathroom Lever Set - 78mm Centres - (With Turn & Emergency Release)



• DIN Euro Profile Lever Set - 72mm Centres - (For Use With Euro Cylinders)

#### **Finish Details**

• Polished Nickel

# **Operation**

• Both levers are sprung to ensure the lever always returns to its starting position

## **Back Plate Size**

• 200mm x 55mm

## **Handle Dimensions**



## **Turn & Release Dimensions**



## **Spindle Size**

• 8mm x 8mm square - UK Standard

## **Fixings**

• Comes supplied with matching wood screws and spindle

# **Usage**

- Suitable for domestic or light commercial use
- Suitable for internal or external use.