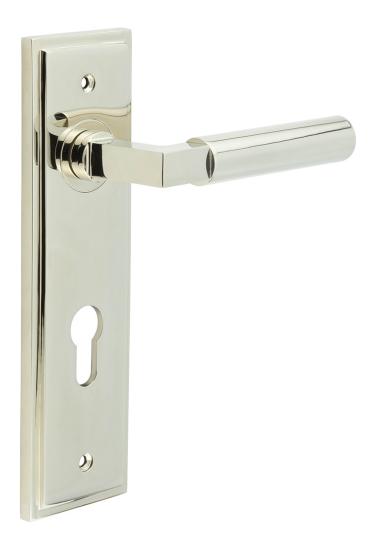

#### Tubular Pattern Lever Handle On A Large Rectangular Backplate - Polished Nickel

#### **Description**

- Tubular Pattern Lever Handle On A Large Rectangular Backplate
- Available in various plate designs including latch set for non locking doors, lock set for key locking doors, bathroom set that locks via a
  thumbturn and can be released in an emergency via a coin release on the outside handle, and a euro profile set for use with euro profile
  cylinders.
- The bathroom lock and euro lock plates also come in a DIN lock version for use with DIN style mortice locks.
- The handles are fixed to the door with the large backplate fitting over the handles circular rose and secured with face fixing wood screws, this is also the same for the turn and releases.