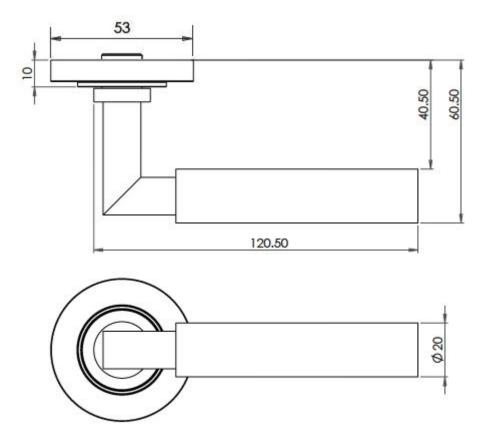

locks.
- The handles are fixed to the door with the large backplate fitting over the handles circular rose and secured with face fixing wood screws, this is also the same for the turn and releases.

# **Plate Styles Available**



• Lever Latch Set - (Plain Plates)



• Lever Lock Set - (Plates With Key Holes)



• Bathroom Lever Set - (With Turn & Emergency Release)



• Euro Profile Lever Set - (For Use With Euro Cylinders)



• DIN Bathroom Lever Set - 78mm Centres - (With Turn & Emergency Release)



• DIN Euro Profile Lever Set - 72mm Centres - (For Use With Euro Cylinders)

#### **Finish Details**

• Polished Nickel

# **Operation**

• Both levers are sprung to ensure the lever always returns to its starting position

## **Back Plate Size**

• 200mm x 55mm

## **Handle Dimensions**



## **Turn & Release Dimensions**



## **Spindle Size**

• 8mm x 8mm square - UK Standard

## **Fixings**

• Comes supplied with matching wood screws and spindle

# **Usage**

- Suitable for domestic or light commercial use
- Suitable for internal or external use.

### **Unit Of Sale**

- Sold in pairs
- (One pair consists of 1x left hand and 1x right hand)