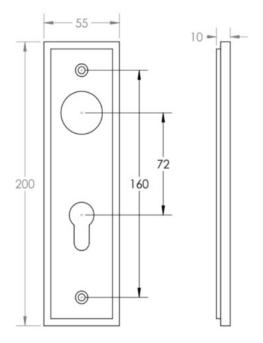

• DIN Bathroom Lever Set - 78mm Centres - (With Turn & Emergency Release)

• DIN Euro Profile Lever Set - 72mm Centres - (For Use With Euro Cylinders)