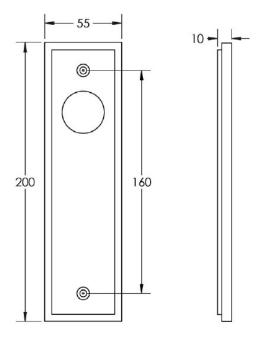

andle On A Large Rectangular Backplate - Polished Nickel

#### **Product Images**





#### **Description**

- Tubular Pattern Lever Handle On A Large Rectangular Backplate
- Available in various plate designs including latch set for non locking doors, lock set for key locking doors, bathroom set that locks via a
  thumbturn and can be released in an emergency via a coin release on the outside handle, and a euro profile set for use with euro profile
  cylinders.
- The bathroom lock and euro lock plates also come in a DIN lock version for use with DIN style mortice locks.
- The handles are fixed to the door with the large backplate fitting over the handles circular rose and secured with face fixing wood screws, this is also the same for the turn and releases.

# **Plate Styles Available**



• Lever Latch Set - (Plain Plates)



• Lever Lock Set - (Plates With Key Holes)



• Bathroom Lever Set - (With Turn & Emergency Release)



• Euro Profile Lever Set - (For Use With Euro Cylinders)



• DIN Bathroom Lever Set - 78mm Centres - (With Turn & Emergency Release)



• DIN Euro Profile Lever Set - 72mm Centres - (For Use With Euro Cylinders)

#### **Finish Details**

• Polished Nickel

# **Operation**

• Both levers are sprung to ensure the lever always returns to its starting position

## **Back Plate Size**

• 200mm x 55mm

## **Handle Dimensions**



## **Turn & Release Dimensions**



## **Spindle Size**

• 8mm x 8mm square - UK Standard

## **Fixings**

• Comes supplied with matching wood screws and spindle

# **Usage**

- Suitable for domestic or light commercial use
- S