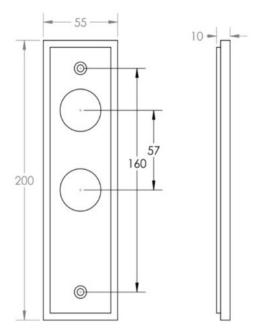

# **Plate Styles Available**

• Lever Latch Set - (Plain Plates)

• Lever Lock Set - (Plates With Key Holes)

• Bathroom Lever Set - (With Turn & Emergency Release)

• Euro Profile Lever Set - (For Use With Euro Cylinders)

• DIN Bathroom Lever Set - 78mm Centres - (With Turn & Emergency Release)

• DIN Euro Profile Lever Set - 72mm Centres - (For Use With Euro Cylinders)