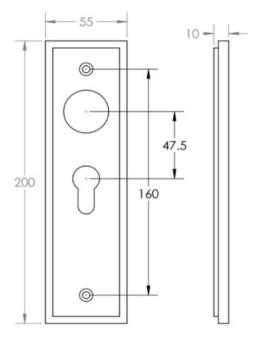

# **Plate Styles Available**

• Lever Latch Set - (Plain Plates)

• Lever Lock Set - (Plates With Key Holes)

• Bathroom Lever Set - (With Turn & Emergency Release)

• Euro Profile Lever Set - (For Use With Euro Cylinders)