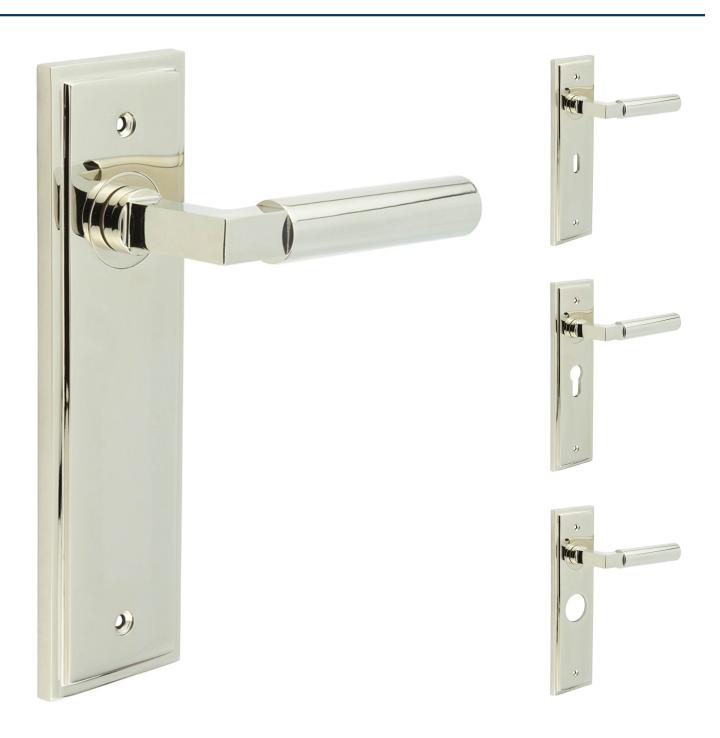

#### **Product Images**

# **Plate Styles Available**

• Lever Latch Set - (Plain Plates)

• Lever Lock Set - (Plates With Key Holes)

• Bathroom Lever Set - (With Turn & Emergency Release)

• Euro Profile Lever Set - (For Use With Euro Cylinders)

• DIN Bathroom Lever Set - 78mm Centres - (With Turn & Emergency Release)

• DIN Euro Profile Lever Set - 72mm Centres - (For Use With Euro Cylinders)