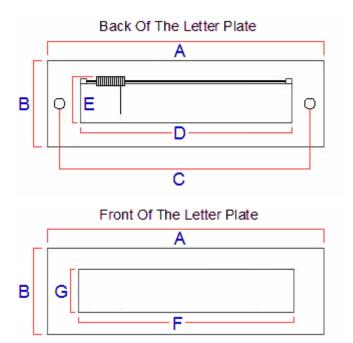

#### **Dimensions**

- Overall Length (A) 305mm
- Overall Height (B) 102mm
- Bolt centers (C) 275mm
- Internal Hole Width Required (D) 257mm
- Internal Hole Height Required (Including Spring) (E) 75mm
- Aperture Width Externally (F) 248mm
- Aperture Height Externally (G) 60mm