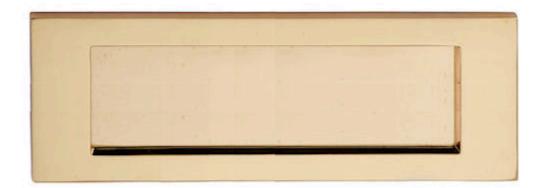

### **Description**

- 305mm x 102mm large design plain style letter plate for wooden front doors.
- Large aperture (opening) 248mm x 60mm. Allows A4 size paper and card to be posted without being folded.
- Ideal for residential or commercial use where large parcels are often delivered.

• Made from solid brass with a high polished shiny finish.

## **Finish**

• Polished brass - (shiny finish.)