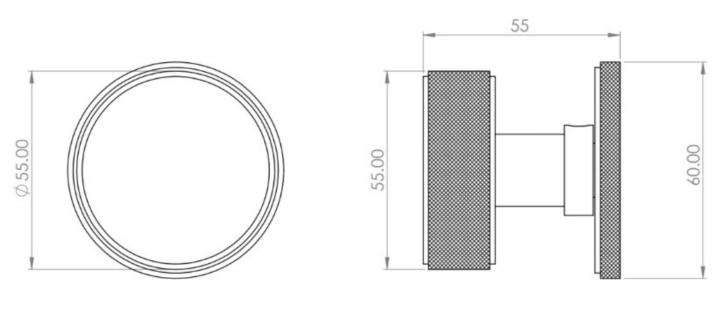

G Johns & Sons Ltd Unit D Westside Business Centre Flex Meadow Harlow, Essex CM19 5SR www.gjohns.co.uk 020 8360 7771 sales@gjohns.co.uk

### Knurled Design Mortice Knob With Concealed Fixed Rose - Polished Nickel

#### **Product Images**



### Description

• Knurled Design Mortice Knob With Concealed Fixed Rose

• High architectural quality with heavy feel

## Finish

Polished Nickel

# **Base Material**

• Made from solid brass

# Dimensions



- Knob diameter 55mm
- Projection 55mm

### Important Info Before You Buy

- For mortice knobs Where possible we recommend a minimum latch / lock, depth of 102mm To clear your knuckles away from hitting the stop on the door frame, when closing the door.
- This door knob is unsprung and requires a double sprung tubular latch.
- For any key locking internal doors where mortice knobs are being fitted we recommend fitting a horizontal mortice sash lock.
- For any bathroom doors locking via a thumbturn system we recommend fitting a horizontal bathroom mortice lock.
- Grub screw fixing to spindle for extra strength on the door
- Sold and priced as pairs

#### **Products in this set**

×

49523.1 - Knurled Design Mortice Knob With Concealed Fixed Rose - Polished Nickel - Pair