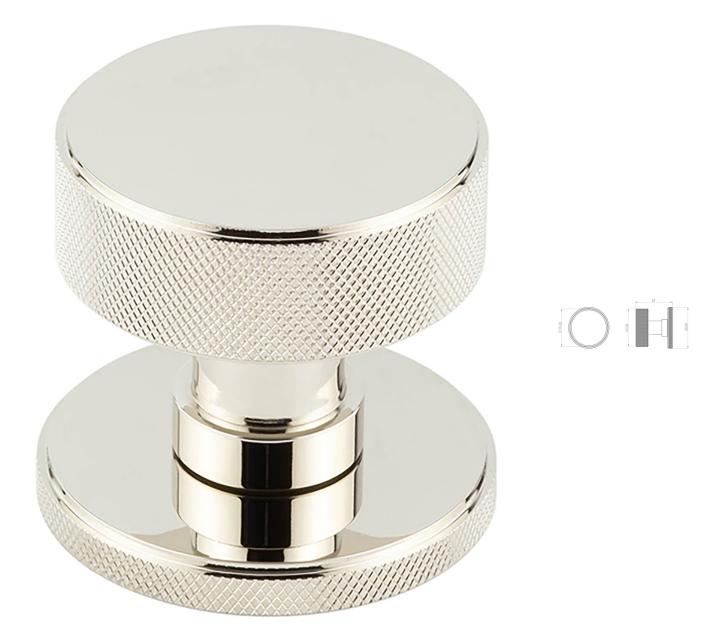

### Knurled Design Mortice Knob With Concealed Fixed Rose - Polished Nickel

### Description

• Knurled Design Mortice Knob With Concealed Fixed Rose

• High architectural quality with heavy feel

## Finish

Polished Nickel

# **Base Material**

• Made from solid brass