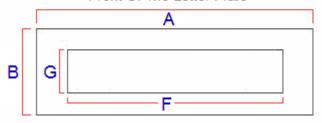

#### **Dimensions**

### Front Of The Letter Plate

- Overall Length (A) 305mm
- Overall Height (B) 102mm
- Bolt centers (C) 275mm
- Internal Hole Width Required (D) 257mm
- Internal Hole Height Required (Including Spring) (E) 75mm
- Aperture Width Externally (F) 248mm
- Aperture Height Externally (G) 60mm