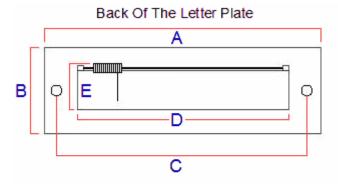

#### **Dimensions**

### Front Of The Letter Plate

- Overall Length (A) 305mm
- Overall Height (B) 102mm
- Bolt centers (C) 275mm
- Internal Hole Width Required (D) 257mm
- Internal Hole Height Required (Including Spring) (E) 75mm
- Aperture Width Externally (F) 248mm
- Aperture Height Externally (G) 60mm