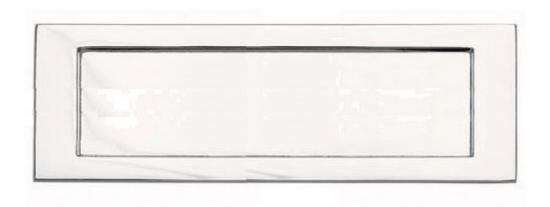

# Large Front Door Letter Plate (Accepts A4) - 305mm x 102mm (12" x 4") - Polished Chrome

### **Description**

- 305mm x 102mm large design plain style letter plate for wooden front doors.
- Large aperture (opening) 248mm x 60mm. Allows A4 size paper and card to be posted without being folded.
- Ideal for residential or commercial use where large parcels are often delivered.

- Made from solid brass.
- Polished chrome plated finish (shiny mirror like finish).