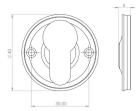

G Johns & Sons Ltd Unit D Westside Business Centre Flex Meadow Harlow, Essex CM19 5SR www.gjohns.co.uk 020 8360 7771 sales@gjohns.co.uk

# **Classic Design Face Fixed Escutcheon - Euro Profile - Polished Nickel**

# **Product Images**





## Description

- Classic Design Face Fixed Euro Profile Escutcheon
- Suitable for internal and external use

#### Finish

Polished Nickel

#### Dimensions



- Overall Size: 40mm Diameter
- Overall Thickness: 6mm

### Important Info Before You Buy

- Euro profile key hole shape and size to suit most internal and external mortice locks
- Sold individually
- Supplied with all fixings

### Products in this set

×

49525.1 - Classic Design Face Fixed Escutcheon - Euro Profile - Polished Nickel - Each