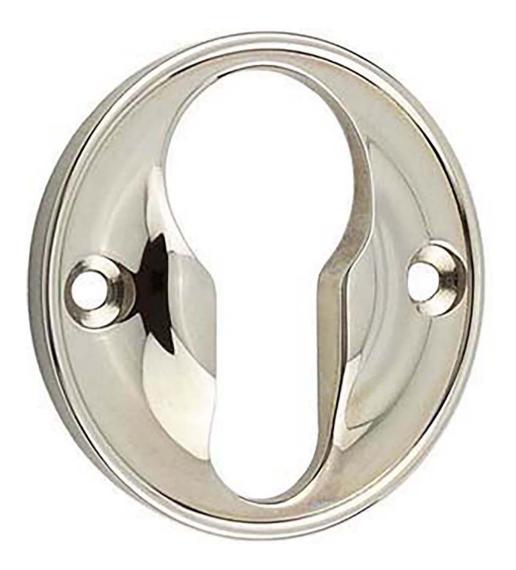

# **Classic Design Face Fixed Escutcheon - Euro Profile - Polished Nickel**

## Description

- Classic Design Face Fixed Euro Profile Escutcheon
- Suitable for internal and external use

#### Finish

Polished Nickel