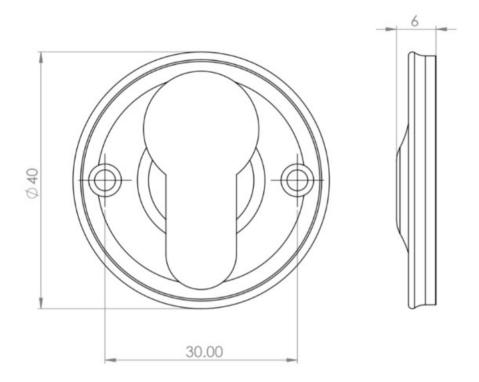

G Johns & Sons Ltd Unit D Westside Business Centre Flex Meadow Harlow, Essex CM19 5SR www.gjohns.co.uk 020 8360 7771 sales@gjohns.co.uk

# **Classic Design Face Fixed Escutcheon - Euro Profile - Polished Nickel**

# **Product Images**





## Description

- Classic Design Face Fixed Euro Profile Escutcheon
- Suitable for internal and external use

#### Finish

Polished Nickel

#### Dimensions



- Overall Size: 40mm Diameter
- Overall Thickness: 6mm

### Important Info Before You Buy

- Euro profile key hole shape and size to suit most internal and external mortice locks
- Sold individually
- Supplied with all fixings

### Products in this set

×

49525.1 - Classic Design Face Fixed Escutcheon - Euro Profile - Polished Nickel - Each