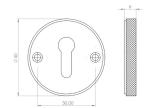

G Johns & Sons Ltd Unit D Westside Business Centre Flex Meadow Harlow, Essex CM19 5SR www.gjohns.co.uk 020 8360 7771 sales@gjohns.co.uk VAT No: GB232661872 Company No: 00384076

# Knurled Design Face Fixed Escutcheon - Standard Key - Polished Nickel

## **Product Images**





## **Description**

- Kurled Design Face Fixed Standard Profile Escutcheon
- Suitable for internal and external use

#### Dimensions



- Overall Size: 40mm Diameter
- Overall Thickness: 6mm

### Important Info Before You Buy

- Standard profile key hole shape and size to suit most internal and external mortice locks
- Sold individually
- Supplied with all fixings

### **Products in this set**

×

49526.1 - Knurled Design Face Fixed Escutcheon - Standard Key - Polished Nickel - Each