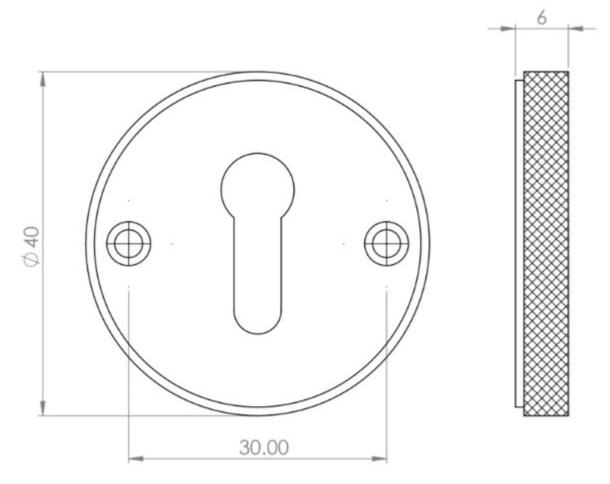

G Johns & Sons Ltd Unit D Westside Business Centre Flex Meadow Harlow, Essex CM19 5SR www.gjohns.co.uk 020 8360 7771 sales@gjohns.co.uk VAT No: GB232661872 Company No: 00384076

# Knurled Design Face Fixed Escutcheon - Standard Key - Polished Nickel

## **Product Images**





## **Description**

- Kurled Design Face Fixed Standard Profile Escutcheon
- Suitable for internal and external use

#### Dimensions



- Overall Size: 40mm Diameter
- Overall Thickness: 6mm

### Important Info Before You Buy

- Standard profile key hole shape and size to suit most internal and external mortice locks
- Sold individually
- Supplied with all fixings

### **Products in this set**

×

49526.1 - Knurled Design Face Fixed Escutcheon - Standard Key - Polished Nickel - Each