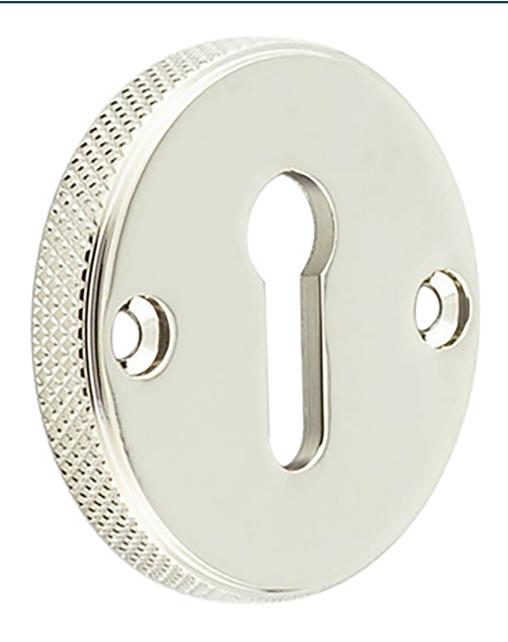

# Knurled Design Face Fixed Escutcheon - Standard Key - Polished Nickel

## **Description**

- Kurled Design Face Fixed Standard Profile Escutcheon
- Suitable for internal and external use