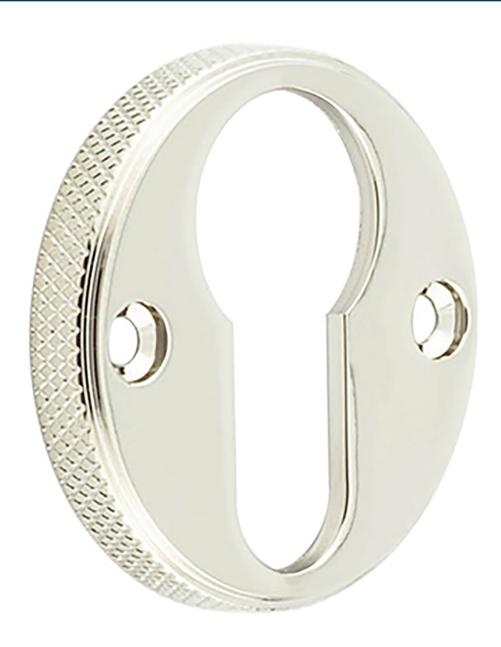

# Knurled Design Face Fixed Escutcheon - Euro Profile - Polished Nickel

# **Description**

- Kurled Design Face Fixed Euro Profile Escutcheon
- Suitable for internal and external use

#### Finish

• Polished Nickel