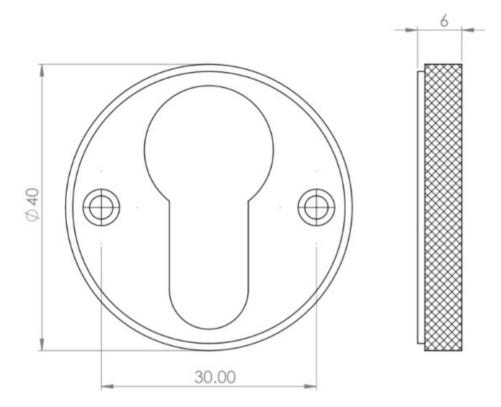

#### **Dimensions**

- Overall Size: 40mm Diameter
- Overall Thickness: 6mm

### Important Info Before You Buy

- Euro profile key hole shape and size to suit most internal and external mortice locks
- Sold individually
- Supplied with all fixings