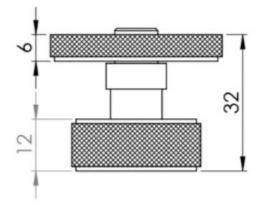

s of two parts
  - 1 a snib turn which is fitted on the inside of the bathroom and is used to lock the bathroom or toilet by twisting the snib a quarter turn to the left or right
  - 2 a release which is fitted on the outside of the bathroom. If some gets locked in the bathroom or toilet the snib can be released in an emergency by twisting a coin or screwdriver in the slotted part of the rose a quarter turn
- This turn and release set uses a 5mm x 5mm spindle (the metal shaft that goes through the door) this suits standard UK bath locks
- A turn and release is only the cosmetic part that you see on the outside of the door and requires a mechanism to work in conjunction with it, such as a bathroom deadbolt

### **Base Material**

Solid Brass

# Finish

Polished Nickel

#### **Dimensions**









- Rose Diameter 40mm
- Projection 32mm

# Important Info Before You Buy

- Can also be used as a privacy lock for bedrooms
- Supplied with all fixings
- PLEASE NOTE THIS ITEM MUST BE USED IN CONJUNCTION WITH A DEAD BOLT OR A BATHROOM MORTICE LOCK

## **Products in this set**



49529.1 - Knurled Bathroom Round Knob Turn & Release With Face Fixed Round Rose - 53mm x 10mm - Polished Nickel - Set