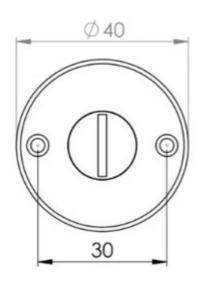

wo parts
  - 1 a snib turn which is fitted on the inside of the bathroom and is used to lock the bathroom or toilet by twisting the snib a quarter turn to the left or right
  - 2 a release which is fitted on the outside of the bathroom. If some gets locked in the bathroom or toilet the snib can be released in an emergency by twisting a coin or screwdriver in the slotted part of the rose a quarter turn
- This turn and release set uses a 5mm x 5mm spindle (the metal shaft that goes through the door) this suits standard UK bath locks
- A turn and release is only the cosmetic part that you see on the outside of the door and requires a mechanism to work in conjunction with it, such as a bathroom deadbolt

### **Base Material**

Solid Brass

# Finish

Polished Nickel

#### **Dimensions**









- Rose Diameter 40mm
- Projection 32mm

# Important Info Before You Buy

- Can also be used as a privacy lock for bedrooms
- Supplied with all fixings
- PLEASE NOTE THIS ITEM MUST BE USED IN CONJUNCTION WITH A DEAD BOLT OR A BATHROOM MORTICE LOCK

## **Products in this set**



49529.1 - Knurled Bathroom Round Knob Turn & Release With Face Fixed Round Rose - 53mm x 10mm - Polished Nickel - Set