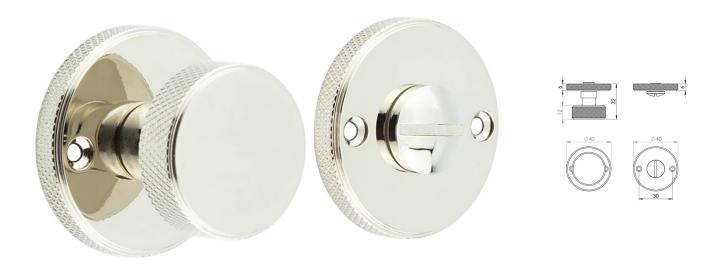

# Knurled Bathroom Round Knob Turn & Release With Face Fixed Round Rose - 53mm x 10mm - Polished Nickel

## **Description**

- Polished Nickel knurled bathroom turn & release set
- Face fixed
- A turn and release consists of two parts
  - 1 a snib turn which is fitted on the inside of the bathroom and is used to lock the bathroom or toilet by twisting the snib a quarter turn to the left or right
  - 2 a release which is fitted on the outside of the bathroom. If some gets locked in the bathroom or toilet the snib can be released in an emergency by twisting a coin or screwdriver in the slotted part of the rose a quarter turn
- This turn and release set uses a 5mm x 5mm spindle (the metal shaft that goes through the door) this suits standard UK bath locks
- A turn and release is only the cosmetic part that you see on the outside of the door and requires a mechanism to work in conjunction with it, such as a bathroom deadbolt

#### **Dimensions**

- Rose Diameter 40mm
- Projection 32mm