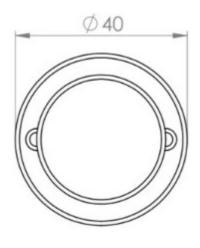

two parts
  - 1 a snib turn which is fitted on the inside of the bathroom and is used to lock the bathroom or toilet by twisting the snib a quarter turn to the left or right
  - 2 a release which is fitted on the outside of the bathroom. If some gets locked in the bathroom or toilet the snib can be released in an emergency by twisting a coin or screwdriver in the slotted part of the rose a quarter turn
- This turn and release set uses a 5mm x 5mm spindle (the metal shaft that goes through the door) this suits standard UK bath locks
- A turn and release is only the cosmetic part that you see on the outside of the door and requires a mechanism to work in conjunction with it, such as a bathroom deadbolt

### **Base Material**

Solid Brass

# Finish

Polished Nickel

#### **Dimensions**









- Rose Diameter 40mm
- Projection 32mm

# Important Info Before You Buy

- Can also be used as a privacy lock for bedrooms
- Supplied with all fixings
- PLEASE NOTE THIS ITEM MUST BE USED IN CONJUNCTION WITH A DEAD BOLT OR A BATHROOM MORTICE LOCK

## **Products in this set**



49529.1 - Knurled Bathroom Round Knob Turn & Release With Face Fixed Round Rose - 53mm x 10mm - Polished Nickel - Set