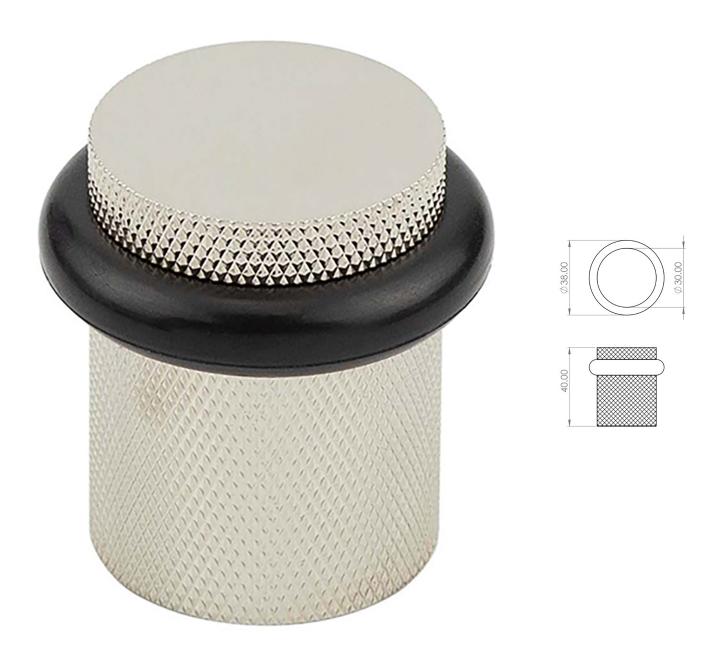

### Knurled Pattern Floor Mounted Door Stop - 40mm x 38mm - Polished Nickel

#### Description

• Knurled pattern floor mounted door stop

- Two part design allows for concealed fixing
- Plain head with black rubber ring
- Designed to stop doors from hitting a wall when opened too far

### **Base Material**

• Made from solid brass

### **Finish Details**

• Polished Nickel

### **Size Information**

- 38mm Overall diameter
- 30mm Inner diameter
- 40mm Projection