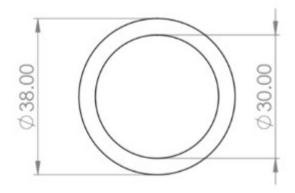

### **Size Information**

- 38mm Overall diameter
- 30mm Inner diameter
- 40mm Projection