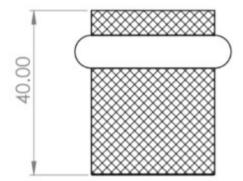

### **Size Information**

- 38mm Overall diameter
- 30mm Inner diameter
- 40mm Projection