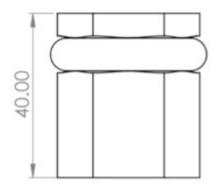

G Johns & Sons Ltd Unit D Westside Business Centre Flex Meadow Harlow, Essex CM19 5SR www.gjohns.co.uk 020 8360 7771 sales@gjohns.co.uk

### Hexagonal Pattern Floor Mounted Door Stop - 40mm x 38mm - Polished Nickel

### **Product Images**



#### Description

- Hexagonal pattern floor mounted door stop
- Two part design allows for concealed fixing
- Plain head with black rubber ring

• Designed to stop doors from hitting a wall when opened too far

## **Base Material**

• Made from solid brass

# **Finish Details**

Polished Nickel

# **Size Information**





- 38mm Overall diameter
- 40mm Projection

## **Fixings**

• Two part design allows for concealed fixing with a single fixing screw

## Usage

- Suitable for residential use
- Suitable for internal use

# **Unit Of Sale**

• Sold individually (each)

49531.1 - Hexagonal Pattern Floor Mounted Door Stop - 40mm x 38mm - Polished Nickel - Each

Products in this set

×