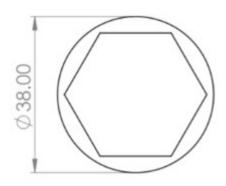

G Johns & Sons Ltd Unit D Westside Business Centre Flex Meadow Harlow, Essex CM19 5SR www.gjohns.co.uk 020 8360 7771 sales@gjohns.co.uk

### Hexagonal Pattern Floor Mounted Door Stop - 40mm x 38mm - Polished Nickel

### **Product Images**



#### Description

- Hexagonal pattern floor mounted door stop
- Two part design allows for concealed fixing
- Plain head with black rubber ring

• Designed to stop doors from hitting a wall when opened too far

## **Base Material**

• Made from solid brass

# **Finish Details**

Polished Nickel

# **Size Information**





- 38mm Overall diameter
- 40mm Projection

## **Fixings**

• Two part design allows for concealed fixing with a single fixing screw

## Usage

- Suitable for residential use
- Suitable for internal use

# **Unit Of Sale**

• Sold individually (each)

49531.1 - Hexagonal Pattern Floor Mounted Door Stop - 40mm x 38mm - Polished Nickel - Each

Products in this set

×