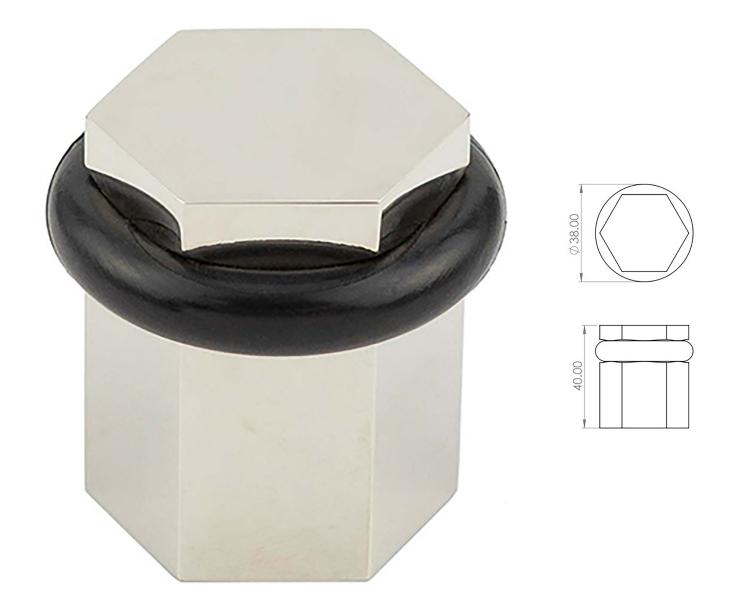

### Hexagonal Pattern Floor Mounted Door Stop - 40mm x 38mm - Polished Nickel

#### Description

- Hexagonal pattern floor mounted door stop
- Two part design allows for concealed fixing
- Plain head with black rubber ring

• Designed to stop doors from hitting a wall when opened too far

## **Base Material**

• Made from solid brass

# **Finish Details**

Polished Nickel

# **Size Information**

- 38mm Overall diameter
- 40mm Projection