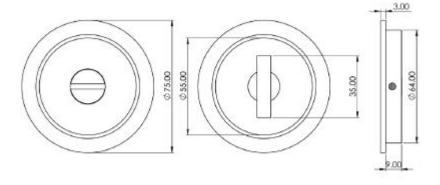

### **Dimensions**

• Turn & Release - 75mm Diameter x 12mm depth.

#### **Description**

- Polished Nickel finish flush fitting bathroom circular turn & release handle set for sliding pocket doors.
- Ideal for use on sliding bathroom and toilet doors.
- The thumb-turn is fitted to the inside of the sliding door which allows the door to be locked and unlocked.
- The release part of the lock is fitted on the outside of the sliding door and allows the door to be unlocked in an emergency by using a coin of screw driver.
- Suitable for use on doors between 35mm to 45mm thick.