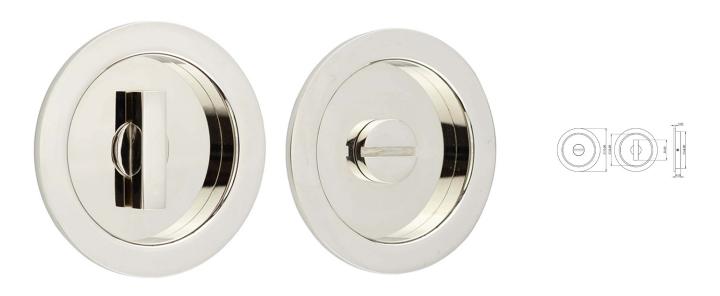

### Circular Bathroom Turn And Release For Sliding Pocket Doors - 75mm Diameter - Polished Nickel

#### **Description**

- Polished Nickel finish flush fitting bathroom circular turn & release handle set for sliding pocket doors.
- Ideal for use on sliding bathroom and toilet doors.
- The thumb-turn is fitted to the inside of the sliding door which allows the door to be locked and unlocked.
- The release part of the lock is fitted on the outside of the sliding door and allows the door to be unlocked in an emergency by using a coin of screw driver.
- Suitable for use on doors between 35mm to 45mm thick.