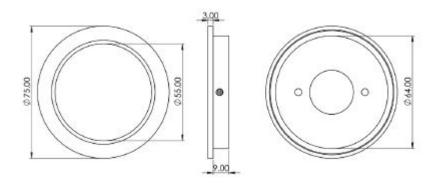

### Dimensions

- 75mm Diameter
- 12mm depth.

# Fixings

- Press fit
- A small hole on the inside edge to allow a small wood screw for a discrete look