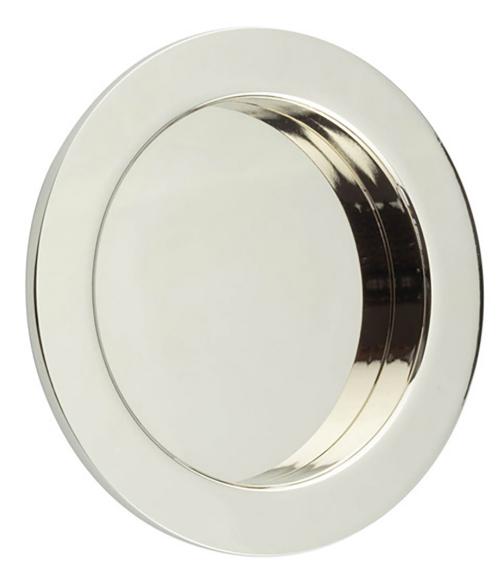

#### Circular Flush Pull Handle For Sliding Pocket Doors - 75mm Diameter - Polished Nickel

#### Description

- Polished Nickel finish flush fitting circular handles for sliding pocket doors
- Ideal for use on sliding doors.
- Suitable for use on doors between 35mm to 45mm thick.

## Finish

Polished Nickel