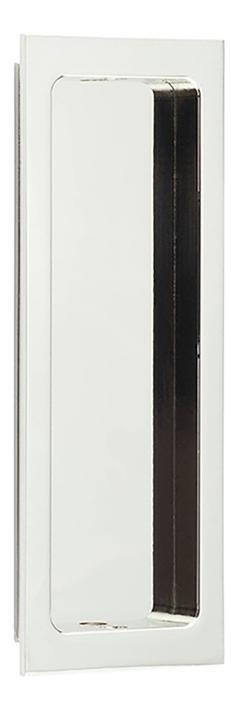

### Rectangular Flush Pull Handle For Sliding Pocket Doors - 150mm x 55mm - Polished Nickel

### **Product Images**

- Polished Nickel finish flush fitting rectangular handles for sliding pocket doors.
- Ideal for use on sliding doors.
- Suitable for use on doors between 35mm to 45mm thick.

## **Finish**

Polished Nickel

## **Dimensions**

- Overall Size 150mm x 55mm
- 12.5mm depth.