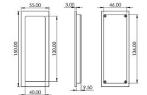

G Johns & Sons Ltd Unit D Westside Business Centre Flex Meadow Harlow, Essex CM19 5SR www.gjohns.co.uk 020 8360 7771 sales@gjohns.co.uk

### Rectangular Flush Pull Handle For Sliding Pocket Doors - 150mm x 55mm - Polished Nickel

### **Product Images**





- Polished Nickel finish flush fitting rectangular handles for sliding pocket doors.
- Ideal for use on sliding doors.
- Suitable for use on doors between 35mm to 45mm thick.

## **Finish**

Polished Nickel

## **Dimensions**



- Overall Size 150mm x 55mm
- 12.5mm depth.

# **Fixings**

- Press fit
- A small hole on the inside edge to allow a small wood screw for a discrete look

## Usage

• Suitable for internal or external use.

## **Unit Of Sale**

- These flush pull handles are sold individually (Each)
- Sold with fixings

#### **Products in this set**