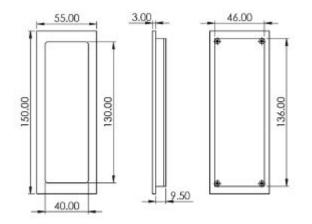

## **Dimensions**

- Overall Size 150mm x 55mm
- 12.5mm depth.

# **Fixings**

- Press fit
- A small hole on the inside edge to allow a small wood screw for a discrete look