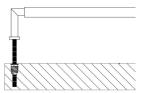

## Rectangular Face Fixed Pull Handle With Rounded Grip - 439mm Length (425mm Centres) - Polished Nickel - Suitable For Use With FD30 / FD60 Fire Doors

**Product Images** 

- Rectangular Face Fixed Pull Handle With Rounded Grip
- High architectural quality Polished Nickel pull handle
- Made from solid brass ideal for internal or external entrance doors
- Suitable for solid core wooden doors only
- Face fixing door design see below diagram

Above diagram shows how a face fix pull handle is fitted to a wooden door