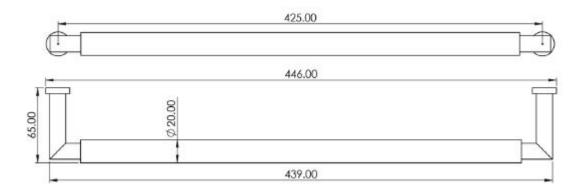

## Rectangular Face Fixed Pull Handle With Rounded Grip - 439mm Length (425mm Centres) - Polished Nickel - Suitable For Use With FD30 / FD60 Fire Doors

**Product Images** 

- Rectangular Face Fixed Pull Handle With Rounded Grip
- High architectural quality Polished Nickel pull handle
- Made from solid brass ideal for internal or external entrance doors
- Suitable for solid core wooden doors only
- Face fixing door design see below diagram

### Dimensions

- Overall Length: 439mm
- Bolt Centres: 425mm
- Projection: 65mm