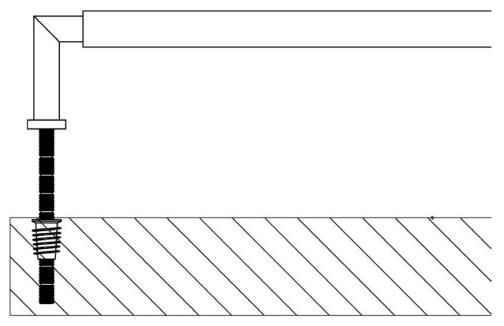

## Rectangular Face Fixed Pull Handle With Rounded Grip - 439mm Length (425mm Centres) - Polished Nickel - Suitable For Use With FD30 / FD60 Fire Doors

**Product Images** 

- Rectangular Face Fixed Pull Handle With Rounded Grip
- High architectural quality Polished Nickel pull handle
- Made from solid brass ideal for internal or external entrance doors
- Suitable for solid core wooden doors only
- Face fixing door design see below diagram

Above diagram shows how a face fix pull handle is fitted to a wooden door