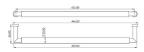

### Dimensions

- Overall Length: 439mm
- Bolt Centres: 425mm
- Projection: 65mm