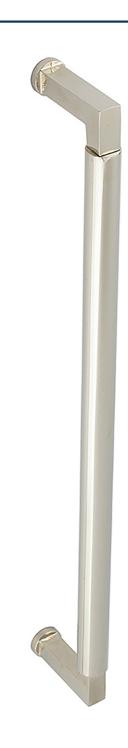

## Rectangular Face Fixed Pull Handle With Rounded Grip - 439mm Length (425mm Centres) - Polished Nickel - Suitable For Use With FD30 / FD60 Fire Doors

**Product Images** 

- Rectangular Face Fixed Pull Handle With Rounded Grip
- High architectural quality Polished Nickel pull handle
- Made from solid brass ideal for internal or external entrance doors
- Suitable for solid core wooden doors only
- Face fixing door design see below diagram

### **Base Material**

• Solid Brass

#### Finish

Polished Nickel

### Dimensions

- Overall Length: 439mm
- Bolt Centres: 425mm
- Projection: 65mm