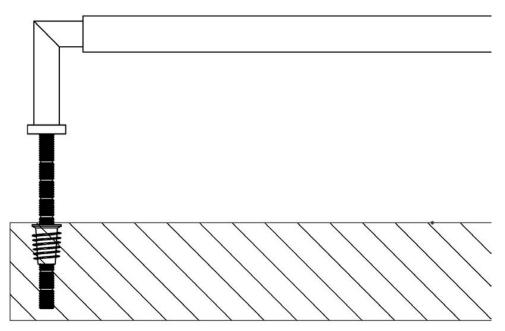

## **Product Images**

- Tubular T Bar Face Fixed Pull Handle With Stepped Ends
- High architectural quality Polished Nickel pull handle
- Made from solid brass ideal for internal or external entrance doors
- Suitable for solid core wooden doors only
- Face fixing door design see below diagram

Above diagram shows how a face fix pull handle is fitted to a wooden door