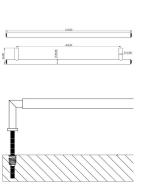

## **Product Images**

- Tubular T Bar Face Fixed Pull Handle With Stepped Ends
- High architectural quality Polished Nickel pull handle
- Made from solid brass ideal for internal or external entrance doors
- Suitable for solid core wooden doors only
- Face fixing door design see below diagram

Above diagram shows how a face fix pull handle is fitted to a wooden door

#### **Dimensions**

- Overall Length: 439mm
- Bolt Centres: 425mm
- Projection: 65mm