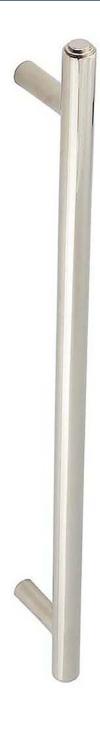

G Johns & Sons Ltd Unit D Westside Business Centre Flex Meadow Harlow, Essex

CM19 5SR

www.gjohns.co.uk 020 8360 7771 sales@gjohns.co.uk VAT No: GB232661872 Company No: 00384076

Tubular T Bar Face Fixed Pull Handle With Stepped Ends - 513mm Length (425mm Centres) - Polished Nickel - Suitable For Use With FD30 / FD60 Fire Doors

## **Product Images**

- Tubular T Bar Face Fixed Pull Handle With Stepped Ends
- High architectural quality Polished Nickel pull handle
- Made from solid brass ideal for internal or external entrance doors
- Suitable for solid core wooden doors only
- Face fixing door design see below diagram

#### Finish

Polished Nickel