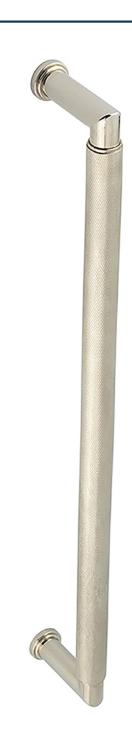

# Rounded Face Fixed Pull Handle With Rounded Knurled Grip - 448mm Length (425mm Centres) -Polished Nickel - Suitable For Use With FD30 / FD60 Fire Doors

# **Product Images**

- Rounded Face Fixed Pull Handle With Rounded Knurled Grip
- High architectural quality Polished Nickel pull handle
- Made from solid brass ideal for internal or external entrance doors
- Suitable for solid core wooden doors only
- Face fixing door design see below diagram

# **Base Material**

• Solid Brass

#### Finish

Polished Nickel

# Dimensions

- Overall Length: 439mm
- Bolt Centres: 425mm
- Projection: 65mm