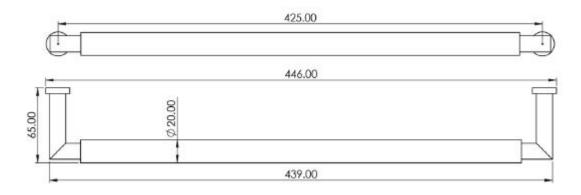

G Johns & Sons Ltd Unit D Westside Business Centre Flex Meadow Harlow, Essex CM19 5SR www.gjohns.co.uk 020 8360 7771 sales@gjohns.co.uk

# Rounded Face Fixed Pull Handle With Rounded Knurled Grip - 448mm Length (425mm Centres) -Polished Nickel - Suitable For Use With FD30 / FD60 Fire Doors

# **Product Images**







- Rounded Face Fixed Pull Handle With Rounded Knurled Grip
- High architectural quality Polished Nickel pull handle
- Made from solid brass ideal for internal or external entrance doors
- Suitable for solid core wooden doors only
- Face fixing door design see below diagram



Above diagram shows how a face fix pull handle is fitted to a wooden door

# **Base Material**

• Solid Brass

#### Finish

Polished Nickel

# Dimensions



- Overall Length: 439mm
- Bolt Centres: 425mm
- Projection: 65mm

# **Fire Rating**

• These handles have been tested to be used on FD30 / FD60 fire doors

Important Info Before You Buy

- Suitable for solid core wooden doors
- This pull handle is sold individually each

# **Products in this set**

×

49545.1 - Rounded Face Fixed Pull Handle With Rounded Knurled Grip - Tested For Use With FD30 / FD60 Fire Doors - 448mm Length (425mm Centres) - Polished Nickel - Each