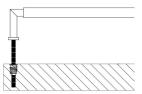

# **Product Images**

- Rounded Face Fixed Pull Handle With Rounded Knurled Grip
- High architectural quality Polished Nickel pull handle
- Made from solid brass ideal for internal or external entrance doors
- Suitable for solid core wooden doors only
- Face fixing door design see below diagram

Above diagram shows how a face fix pull handle is fitted to a wooden door