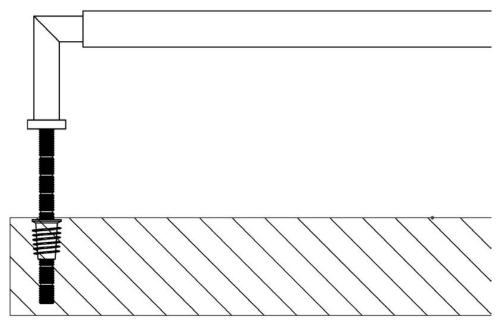

# **Product Images**

- Rounded Face Fixed Pull Handle With Rounded Knurled Grip
- High architectural quality Polished Nickel pull handle
- Made from solid brass ideal for internal or external entrance doors
- Suitable for solid core wooden doors only
- Face fixing door design see below diagram

Above diagram shows how a face fix pull handle is fitted to a wooden door