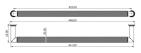

G Johns & Sons Ltd Unit D Westside Business Centre Flex Meadow Harlow, Essex CM19 5SR www.gjohns.co.uk 020 8360 7771 sales@gjohns.co.uk

# Rounded Face Fixed Pull Handle With Rounded Knurled Grip - 448mm Length (425mm Centres) -Polished Nickel - Suitable For Use With FD30 / FD60 Fire Doors

# **Product Images**







- Rounded Face Fixed Pull Handle With Rounded Knurled Grip
- High architectural quality Polished Nickel pull handle
- Made from solid brass ideal for internal or external entrance doors
- Suitable for solid core wooden doors only
- Face fixing door design see below diagram



Above diagram shows how a face fix pull handle is fitted to a wooden door

# **Base Material**

• Solid Brass

#### Finish

Polished Nickel

# Dimensions



- Overall Length: 439mm
- Bolt Centres: 425mm
- Projection: 65mm

# **Fire Rating**

• These handles have been tested to be used on FD30 / FD60 fire doors

Important Info Before You Buy

- Suitable for solid core wooden doors
- This pull handle is sold individually each

# **Products in this set**

×

49545.1 - Rounded Face Fixed Pull Handle With Rounded Knurl