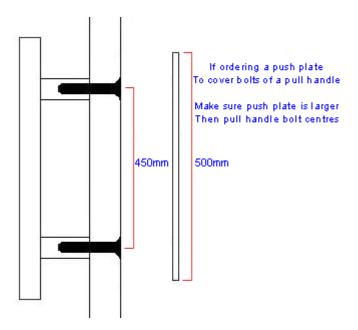

#### If ordering a push plate to cover bolts of a pull handle

- $\bullet \;\;$  Make sure push plate is larger then the pull handle bolt centers
- For example if your pull handle has bolt centers of 450mm a 500mm high push plate will be required
- See below example diagram