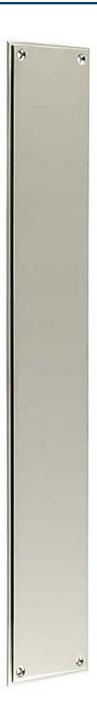

## Rectangular Face Fixed Finger Plate With Stepped Edges - 450mm x 75mm - Polished Nickel

#### **Description**

- Rectangular Face Fixed Finger Plate With Stepped Edges
- Ideal for internal doors and external entrance doors
- Squared rounded corners
- Face fixed with 4 wood screws

## **Finish**

Polished Nickel