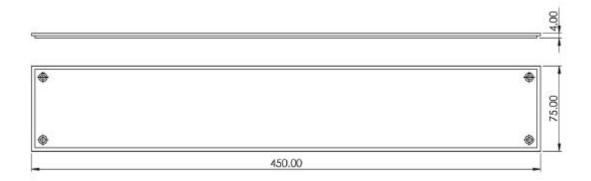

G Johns & Sons Ltd Unit D Westside Business Centre Flex Meadow Harlow, Essex CM19 5SR www.gjohns.co.uk 020 8360 7771 sales@gjohns.co.uk VAT No: GB232661872 Company No: 00384076

## Rectangular Face Fixed Finger Plate With Stepped Edges - 450mm x 75mm - Polished Nickel

### **Product Images**





#### **Description**

- Rectangular Face Fixed Finger Plate With Stepped Edges
- Ideal for internal doors and external entrance doors
- Squared rounded corners
- Face fixed with 4 wood screws

## **Base Material**

• Solid Brass

## **Finish**

Polished Nickel

## **Dimensions**



- Overall Size: 450mm x 75mm
- Projection: 4mm

#### Important Info Before You Buy

• Suitable for wooden doors

#### If ordering a push plate to cover bolts of a pull handle

- $\bullet \;\;$  Make sure push plate is larger then the pull handle bolt centers
- For example if your pull handle has bolt centers of 450mm a 500mm high push plate will be required
- See below example diagram



# **Important Info Before You Buy**

- Suitable for wooden doors
- This finger plate is sold individually each

#### **Products in this set**



49546.1 - Rectangular Face Fixed Finger Plate With Stepped Edges - 450mm x 75mm - Polished Nickel - Each