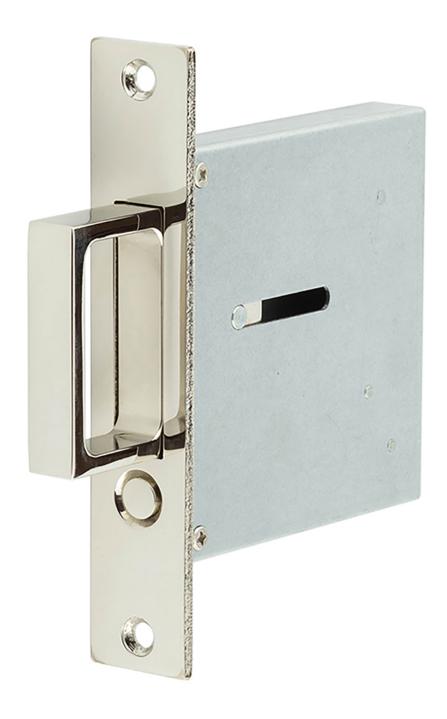

### Pocket Door Pop Out Edge Pull - Spring Loaded - 88mm Case Depth - Polished Chrome

#### **Product Images**

- Flush fitting edge pull for sliding pocket hideaway doors.
- This pull out handle is designed to be morticed into the leading edge of a sliding door.
- Push button operated pushing the button on the face plate will shoot out the edge pull, retractable by pushing the handle back into the face plate.
- Suitable for use on sliding doors.