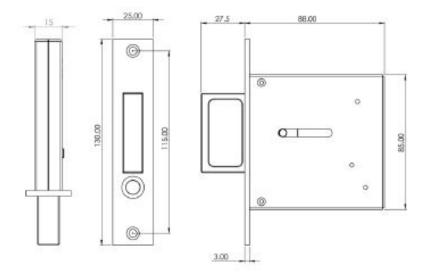

### **Dimensions**

- 88mm Case depth
- 85mm Case Height
- 15mm Case Width
- 130mm x 25mm Face plate
- Handle Projection: 27.5mm