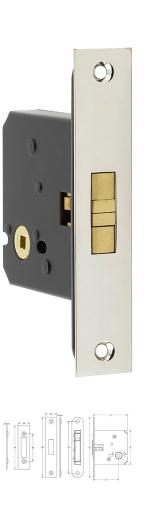

#### **Product Images**

- Bathroom Claw Lock
- This lock is designed to be used on bathroom sliding doors that use the Snib turn & emergency releasesystem

#### Sliding Door - Bathroom Claw Lock - 76mm Case Depth - Polished Chrome