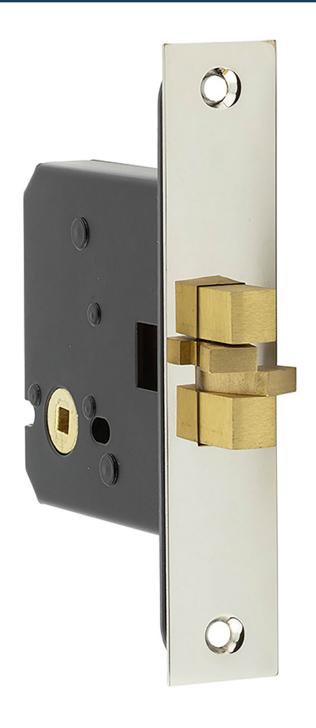

#### **Product Images**

- Bathroom Claw Lock
- This lock is designed to be used on bathroom sliding doors that use the Snib turn & emergency releasesystem

#### Sliding Door - Bathroom Claw Lock - 76mm Case Depth - Polished Chrome