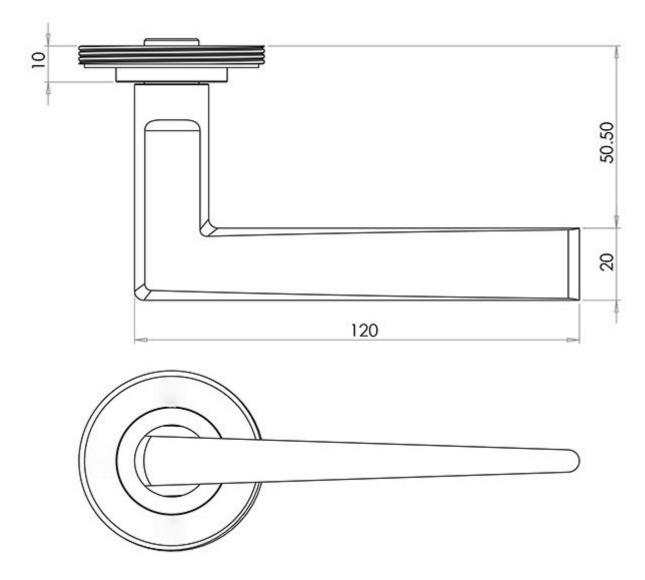

# **Size Information**

- Rose Diameter 53mm
- Rose Thickness 10mm

### Spindle Size

• 8mm x 8mm square - UK Standard.