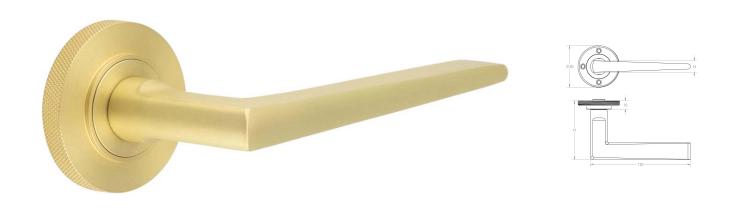

#### Wedge Pattern Lever Handles With Knurled Round Rose - Suitable For Use With FD30 / FD60 Fire Doors - Satin Brass (Lacquered)

#### **Product Images**

#### Description

- Satin Brass wedge pattern lever handles with knurled pattern concealed fix rose.
- Architectural quality.
- Matching Satin Brass accessories available including standard escutcheons (keyhole covers), euro profile escutcheons, bathroom turn & release set and locks latches and hinges.