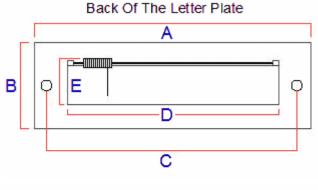

#### **Dimensions**

### Front Of The Letter Plate

- Overall Length (A) 359mm
- Overall Height (B) 113mm
- Bolt centers (C) 327mm
- Internal Hole Width Required (D) 290mm
- Internal Hole Height Required (Including Spring) (E) 80mm
- Aperture Width Externally (F) 289mm
- Aperture Height Externally (G) 62mm