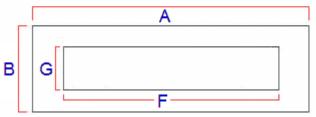

#### **Dimensions**

### Front Of The Letter Plate

- Overall Length (A) 359mm
- Overall Height (B) 113mm
- Bolt centers (C) 327mm
- Internal Hole Width Required (D) 290mm
- Internal Hole Height Required (Including Spring) (E) 80mm
- Aperture Width Externally (F) 289mm
- Aperture Height Externally (G) 62mm