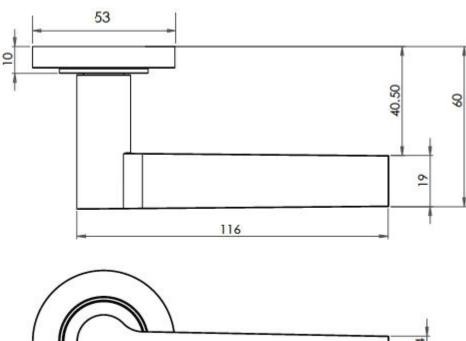

y

### ×

• For Locking Doors - 1 x (Pair) Lever Handles Only + 2 x (Each) Standard Escutcheons

#### ×

• For Euro Cylinder Locking Doors - 1 x (Pair) Lever Handles Only + 2 x (Each) Euro Escutcheons

- ×
- For Locking Bathroom Doors 1 x Pair Lever Handles Only + 1 x (Set) Turn & Emergency Release

#### ×

## **Matching Accessories**

- Standard escutcheon (key hole cover to suit regular "chubb style locks")
- Euro profile escutcheon (key hole cover to suit euro profile cylinders)
- Turn & emergency release (a thumbturn used to lock bathroom doors, WC's and toilet doors)

### **Base Material**

Made from solid brass

### **Finish Details**

• Satin Brass finish.

### Operation

• Both levers are sprung to ensure the lever always returns to its starting position.

## **Size Information**





- Rose Diameter 53mm
- Rose Thickness 10mm

## **Spindle Size**

• 8mm x 8mm square - UK Standard.

# **Fixings**

- Concealed bolt together fixings via male and female bolts.
- Grub screw fixing to spindle for extra strength once fitted to the door.

## Usage

- Suitable for residential use.
- Suitable for internal use.

## **Unit Of Sale**

• Lever handles are sold in pairs. (One pair consists of 1x left hand and 1x right hand).

### Products in this set

×

49554.1 - Tapered Pattern Lever Handles With Knurled Round Rose - Tested For Use With FD30 / FD60 Fire Doors - Satin Brass (Lacquered) - Pair