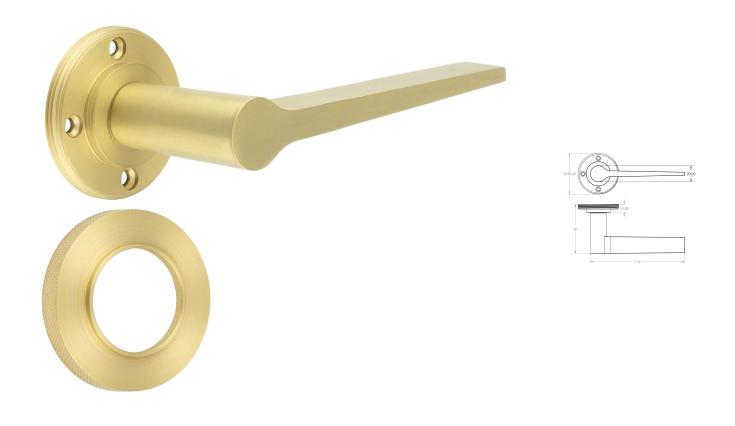

### Tapered Pattern Lever Handles With Knurled Round Rose - Suitable For Use With FD30 / FD60 Fire Doors - Satin Brass (Lacquered)

#### Description

- Satin Brass Tapered pattern lever handles with knurled pattern concealed fix rose.
- Architectural quality.
- Matching Satin Brass accessories available including standard escutcheons (keyhole covers), euro profile escutcheons, bathroom turn & release set and locks latches and hinges.

## **Size Information**

- Rose Diameter 53mm
- Rose Thickness 10mm

## **Spindle Size**

• 8mm x 8mm square - UK Standard.