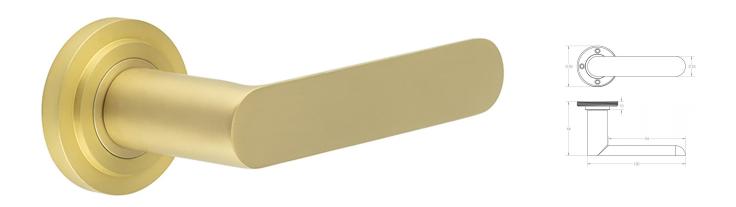

#### Flat Front Pattern Lever Handles With Stepped Round Rose - Suitable For Use With FD30 / FD60 Fire Doors - Satin Brass (Lacquered)

#### Description

- Satin Brass Flat Front pattern lever handles with stepped pattern concealed fix rose.
- Architectural quality.
- Matching Satin Brass accessories available including standard escutcheons (keyhole covers), euro profile escutcheons, bathroom turn & release set and locks latches and hinges.

# **Size Information**

- Rose Diameter 53mm
- Rose Thickness 10mm

# Spindle Size

• 8mm x 8mm square - UK Standard.