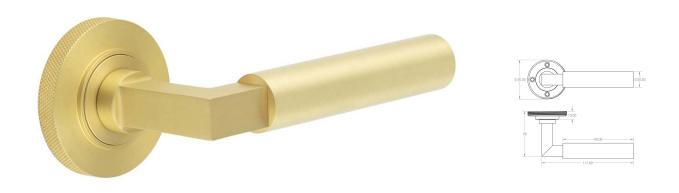

# Tubular Pattern Lever Handles With Knurled Round Rose - Suitable For Use With FD30 / FD60 Fire Doors - Satin Brass (Lacquered)

#### Description

- Satin Brass Tubular pattern lever handles with knurled pattern concealed fix rose.
- Architectural quality.
- Matching Satin Brass accessories available including standard escutcheons (keyhole covers), euro profile escutcheons, bathroom turn & release set and locks latches and hinges.

#### **Base Material**

• Made from solid brass

### **Finish Details**

Satin Brass finish.