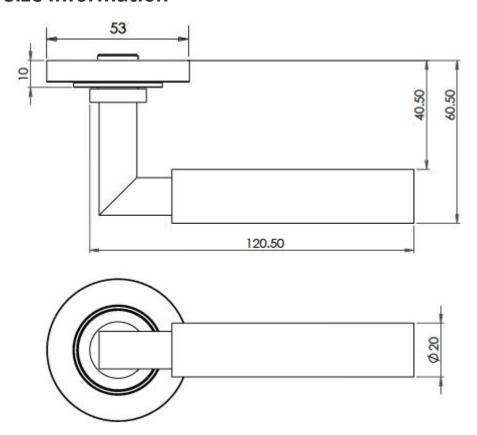

### **Size Information**

- Rose Diameter 53mm
- Rose Thickness 10mm

# **Spindle Size**

• 8mm x 8mm square - UK Standard.