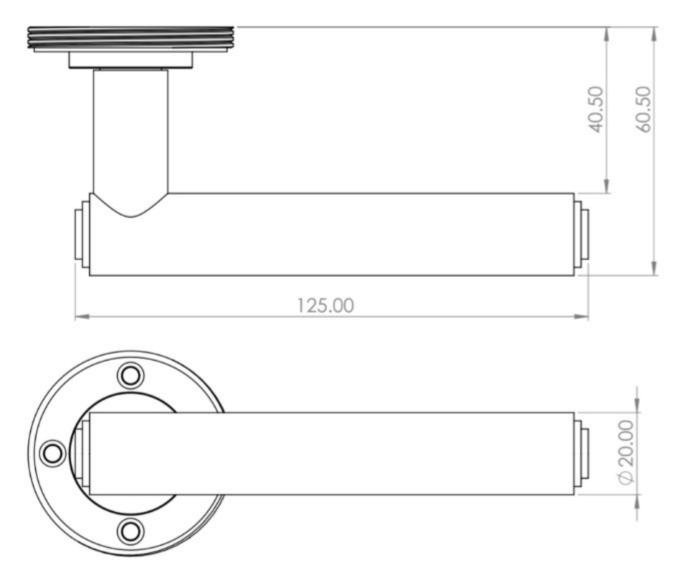

## **Size Information**

- Rose Diameter 53mm
- Rose Thickness 10mm

## Spindle Size

• 8mm x 8mm square - UK Standard.