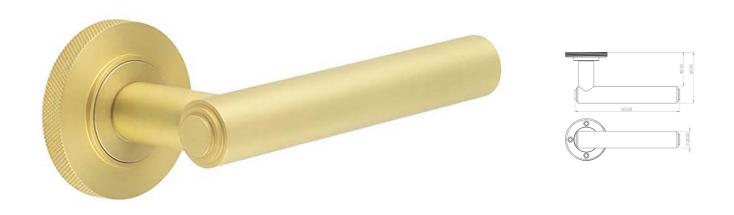

### Tubular Pattern Lever Handles With Stepped Ends On Knurled Round Rose - Suitable For Use With FD30 / FD60 Fire Doors - Satin Brass (Lacquered)

### Description

- Satin Brass Tubular pattern lever Handles With Stepped Ends On knurled pattern concealed fix rose.
- Architectural quality.
- Matching Satin Brass accessories available including standard escutcheons (keyhole covers), euro profile escutcheons, bathroom turn & release set and locks latches and hinges.