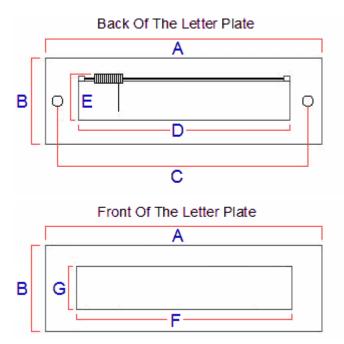

### Dimensions

- Overall Length (A) 359mm
- Overall Height (B) 113mm
- Bolt centers (C) 327mm
- Internal Hole Width Required (D) 290mm
- Internal Hole Height Required (Including Spring) (E) 80mm
- Aperture Width Externally (F) 289mm
- Aperture Height Externally (G) 62mm