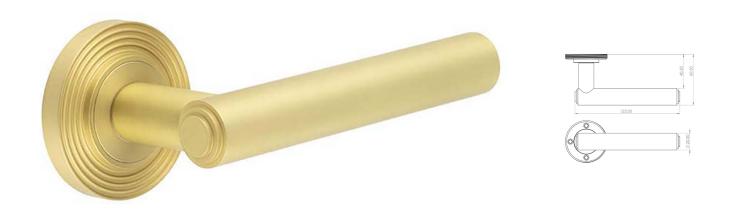

#### Tubular Pattern Lever Handles With Stepped Ends On Reeded Round Rose - Suitable For Use With FD30 / FD60 Fire Doors - Satin Brass (Lacquered)

#### **Product Images**

#### Description

- Satin Brass Tubular pattern lever Handles With Stepped Ends On reeded pattern concealed fix rose.
- Architectural quality.
- Matching Satin Brass accessories available including standard escutcheons (keyhole covers), euro profile escutcheons, bathroom turn & release set and locks latches and hinges.