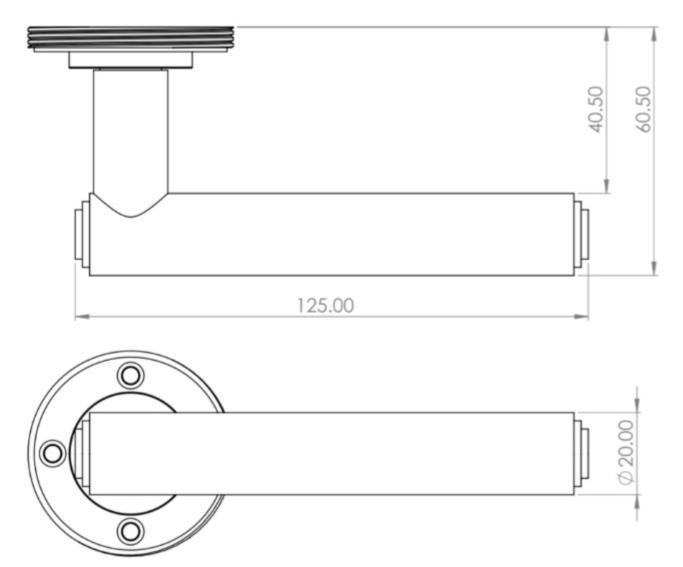

# **Size Information**

- Rose Diameter 53mm
- Rose Thickness 10mm

# Spindle Size

• 8mm x 8mm square - UK Standard.