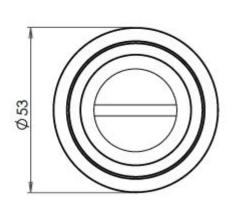

- 1 a snib turn which is fitted on the inside of the bathroom and is used to lock the bathroom or toilet by twisting the snib a quarter turn to the left or right
  - 2 a release which is fitted on the outside of the bathroom. If some gets locked in the bathroom or toilet the snib can be released in an emergency by twisting a coin or screwdriver in the slotted part of the rose a quarter turn

- This turn and release set uses a 5mm x 5mm spindle (the metal shaft that goes through the door) this suits standard UK bath locks
- A turn and release is only the cosmetic part that you see on the outside of the door and requires a mechanism to work in conjunction with it, such as a bathroom deadbolt

#### **Base Material**

• Solid Brass

#### **Finish**

• Satin Brass

### **Dimensions**









- Rose Diameter 53mm
- Rose Projection 10mm

## Important Info Before You Buy

- Can also be used as a privacy lock for bedrooms
- Supplied with all fixings
- PLEASE NOTE THIS ITEM MUST BE USED IN CONJUNCTION WITH A DEAD BOLT OR A BATHROOM MORTICE LOCK



49568.1 - Bathroom Oval Knob Turn & Release With Knurled Round Rose - 53mm x 10mm - Satin Brass (Lacquered) - Set