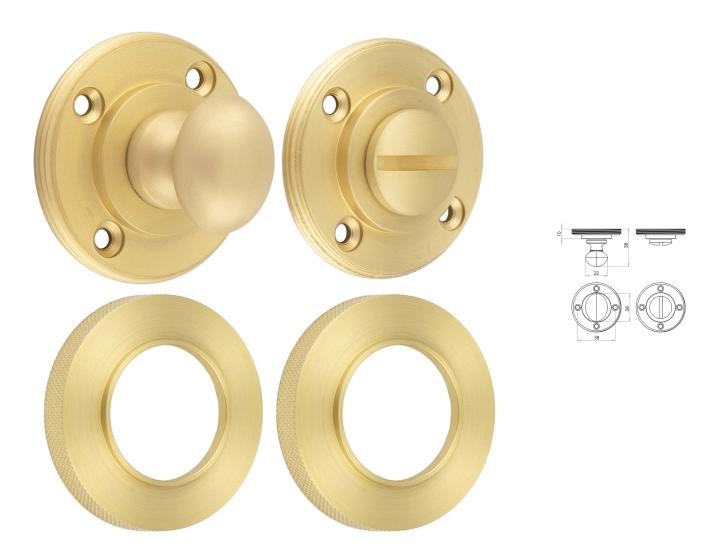

# Bathroom Oval Knob Turn & Release With Knurled Round Rose - 53mm x 10mm - Satin Brass (Lacquered)

## **Description**

- Satin Brass bathroom turn & release set with knurled pattern concealed fix rose.
- A turn and release consists of two parts
  - 1 a snib turn which is fitted on the inside of the bathroom and is used to lock the bathroom or toilet by twisting the snib a quarter turn to the left or right
  - 2 a release which is fitted on the outside of the bathroom. If some gets locked in the bathroom or toilet the snib can be released in an emergency by twisting a coin or screwdriver in the slotted part of the rose a quarter turn

- This turn and release set uses a 5mm x 5mm spindle (the metal shaft that goes through the door) this suits standard UK bath locks
- A turn and release is only the cosmetic part that you see on the outside of the door and requires a mechanism to work in conjunction with it, such as a bathroom deadbolt

### **Dimensions**

- Rose Diameter 53mm
- Rose Projection 10mm