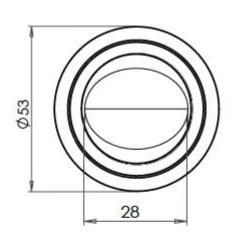

arts
  - 1 a snib turn which is fitted on the inside of the bathroom and is used to lock the bathroom or toilet by twisting the snib a quarter turn to the left or right
  - 2 a release which is fitted on the outside of the bathroom. If some gets locked in the bathroom or toilet the snib can be released in an emergency by twisting a coin or screwdriver in the slotted part of the rose a quarter turn

- This turn and release set uses a 5mm x 5mm spindle (the metal shaft that goes through the door) this suits standard UK bath locks
- A turn and release is only the cosmetic part that you see on the outside of the door and requires a mechanism to work in conjunction with it, such as a bathroom deadbolt

#### **Base Material**

• Solid Brass

#### **Finish**

• Satin Brass

### **Dimensions**









- Rose Diameter 53mm
- Rose Projection 10mm

## Important Info Before You Buy

- Can also be used as a privacy lock for bedrooms
- Supplied with all fixings
- PLEASE NOTE THIS ITEM MUST BE USED IN CONJUNCTION WITH A DEAD BOLT OR A BATHROOM MORTICE LOCK



49568.1 - Bathroom Oval Knob Turn & Release With Knurled Round Rose - 53mm x 10mm - Satin Brass (Lacquered) - Set