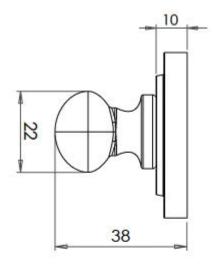

parts
  - 1 a snib turn which is fitted on the inside of the bathroom and is used to lock the bathroom or toilet by twisting the snib a quarter turn to the left or right
  - 2 a release which is fitted on the outside of the bathroom. If some gets locked in the bathroom or toilet the snib can be released in an emergency by twisting a coin or screwdriver in the slotted part of the rose a quarter turn

- This turn and release set uses a 5mm x 5mm spindle (the metal shaft that goes through the door) this suits standard UK bath locks
- A turn and release is only the cosmetic part that you see on the outside of the door and requires a mechanism to work in conjunction with it, such as a bathroom deadbolt

#### **Base Material**

• Solid Brass

#### **Finish**

• Satin Brass

### **Dimensions**









- Rose Diameter 53mm
- Rose Projection 10mm

## Important Info Before You Buy

- Can also be used as a privacy lock for bedrooms
- Supplied with all fixings
- PLEASE NOTE THIS ITEM MUST BE USED IN CONJUNCTION WITH A DEAD BOLT OR A BATHROOM MORTICE LOCK



49568.1 - Bathroom Oval Knob Turn & Release With Knurled Round Rose - 53mm x 10mm - Satin Brass (Lacquered) - Set