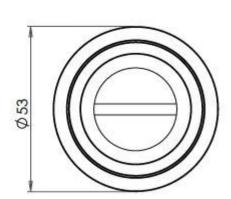

## **Product Images**

### **Dimensions**

- Rose Diameter 53mm
- Rose Projection 10mm