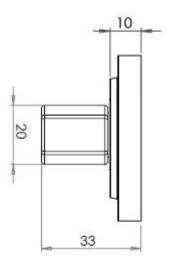

parts
  - 1 a snib turn which is fitted on the inside of the bathroom and is used to lock the bathroom or toilet by twisting the snib a quarter turn to the left or right
  - 2 a release which is fitted on the outside of the bathroom. If some gets locked in the bathroom or toilet the snib can be released in an emergency by twisting a coin or screwdriver in the slotted part of the rose a quarter turn

- This turn and release set uses a 5mm x 5mm spindle (the metal shaft that goes through the door) this suits standard UK bath locks
- A turn and release is only the cosmetic part that you see on the outside of the door and requires a mechanism to work in conjunction with it, such as a bathroom deadbolt

#### **Base Material**

• Solid Brass

#### **Finish**

• Satin Brass

### **Dimensions**









- Rose Diameter 53mm
- Rose Projection 10mm

## Important Info Before You Buy

- Can also be used as a privacy lock for bedrooms
- Supplied with all fixings
- PLEASE NOTE THIS ITEM MUST BE USED IN CONJUNCTION WITH A DEAD BOLT OR A BATHROOM MORTICE LOCK



49569.1 - Bathroom Turn & Release With Knurled Round Rose - 53mm x 10mm - Satin Brass (Lacquered) - Set