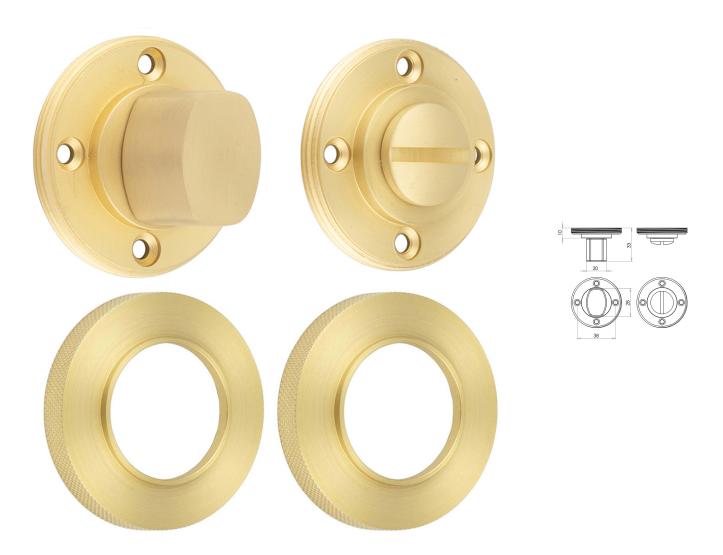

# Bathroom Turn & Release With Knurled Round Rose - 53mm x 10mm - Satin Brass (Lacquered)

## **Product Images**

## **Description**

- Satin Brass flat faced bathroom turn & release set with knurled pattern concealed fix rose.
- A turn and release consists of two parts
  - 1 a snib turn which is fitted on the inside of the bathroom and is used to lock the bathroom or toilet by twisting the snib a quarter turn to the left or right
  - 2 a release which is fitted on the outside of the bathroom. If some gets locked in the bathroom or toilet the snib can be released in an emergency by twisting a coin or screwdriver in the slotted part of the rose a quarter turn

- This turn and release set uses a 5mm x 5mm spindle (the metal shaft that goes through the door) this suits standard UK bath locks
- A turn and release is only the cosmetic part that you see on the outside of the door and requires a mechanism to work in conjunction with it, such as a bathroom deadbolt

#### **Base Material**

• Solid Brass

#### **Finish**

• Satin Brass

### **Dimensions**

- Rose Diameter 53mm
- Rose Projection 10mm