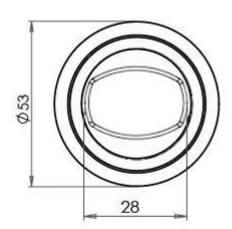

arts
  - 1 a snib turn which is fitted on the inside of the bathroom and is used to lock the bathroom or toilet by twisting the snib a quarter turn to the left or right
  - 2 a release which is fitted on the outside of the bathroom. If some gets locked in the bathroom or toilet the snib can be released in an emergency by twisting a coin or screwdriver in the slotted part of the rose a quarter turn

- This turn and release set uses a 5mm x 5mm spindle (the metal shaft that goes through the door) this suits standard UK bath locks
- A turn and release is only the cosmetic part that you see on the outside of the door and requires a mechanism to work in conjunction with it, such as a bathroom deadbolt

#### **Base Material**

• Solid Brass

#### **Finish**

• Satin Brass

### **Dimensions**









- Rose Diameter 53mm
- Rose Projection 10mm

## Important Info Before You Buy

- Can also be used as a privacy lock for bedrooms
- Supplied with all fixings
- PLEASE NOTE THIS ITEM MUST BE USED IN CONJUNCTION WITH A DEAD BOLT OR A BATHROOM MORTICE LOCK



49569.1 - Bathroom Turn & Release With Knurled Round Rose - 53mm x 10mm - Satin Brass (Lacquered) - Set