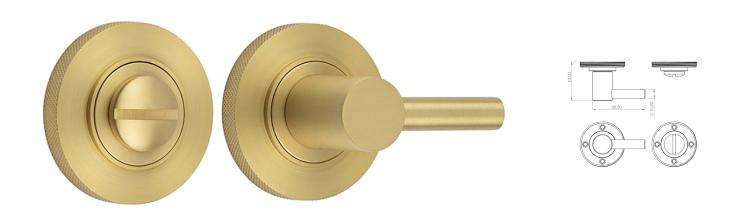

## Description

- Satin Brass accessible bathroom turn & release set with knurled pattern concealed fix rose.
- A turn and release consists of two parts

1 - a snib turn which is fitted on the inside of the bathroom and is used to lock the bathroom or toilet by twisting the snib a quarter turn to the left or right

2 - a release which is fitted on the outside of the bathroom. If some gets locked in the bathroom or toilet the snib can be released in an emergency by twisting a coin or screwdriver in the slotted part of the rose a quarter turn

- This turn and release set uses a 5mm x 5mm spindle (the metal shaft that goes through the door) this suits standard UK bath locks
- A turn and release is only the cosmetic part that you see on the outside of the door and requires a mechanism to work in conjunction with it, such as a bathroom deadbolt

#### Dimensions

- Rose Diameter 53mm
- Rose Projection 10mm