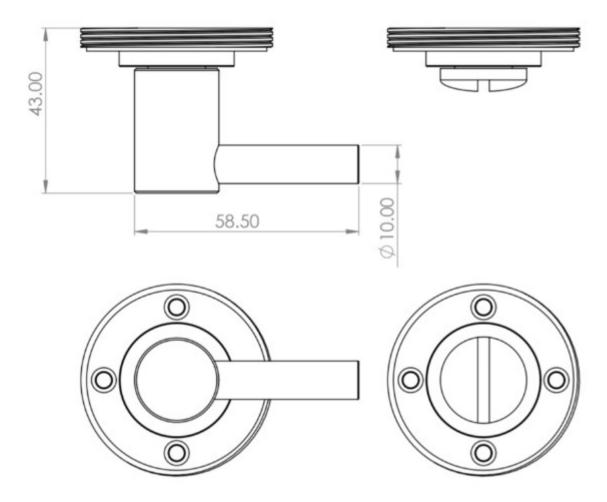

ts of two parts

1 - a snib turn which is fitted on the inside of the bathroom and is used to lock the bathroom or toilet by twisting the snib a quarter turn to the left or right

2 - a release which is fitted on the outside of the bathroom. If some gets locked in the bathroom or toilet the snib can be released in an emergency by twisting a coin or screwdriver in the slotted part of the rose a quarter turn

- This turn and release set uses a 5mm x 5mm spindle (the metal shaft that goes through the door) this suits standard UK bath locks
- A turn and release is only the cosmetic part that you see on the outside of the door and requires a mechanism to work in conjunction with it, such as a bathroom deadbolt

#### **Base Material**

• Solid Brass

#### Finish

• Satin Brass

#### Dimensions



- Rose Diameter 53mm
- Rose Projection 10mm

## Important Info Before You Buy

- Supplied with all fixings
- PLEASE NOTE THIS ITEM MUST BE USED IN CONJUNCTION WITH A DEAD BOLT OR A BATHROOM MORTICE LOCK

## Products in this set

×

49570.1 - Accessible Bathroom Turn & Release With Knurled Round Rose - 53mm x 10mm - Satin Brass (Lacquered) - Set