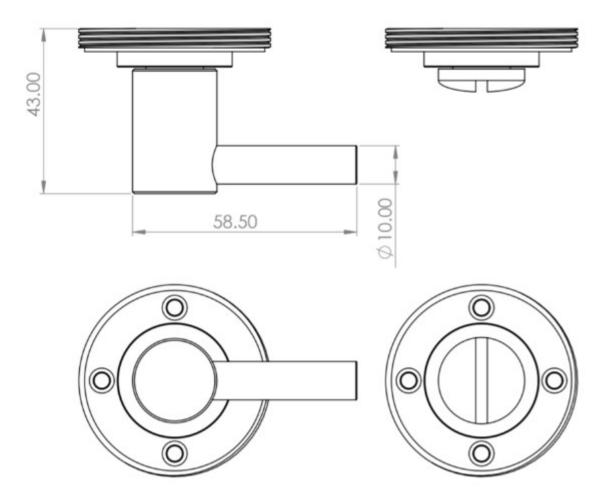

## **Description**

- Satin Brass accessible bathroom turn & release set with reeded pattern concealed fix rose.
- A turn and release consists of two parts
  - 1 a snib turn which is fitted on the inside of the bathroom and is used to lock the bathroom or toilet by twisting the snib a quarter turn to the left or right
  - 2 a release which is fitted on the outside of the bathroom. If some gets locked in the bathroom or toilet the snib can be released in an emergency by twisting a coin or screwdriver in the slotted part of the rose a quarter turn
- This turn and release set uses a 5mm x 5mm spindle (the metal shaft that goes through the door) this suits standard UK bath locks
- A turn and release is only the cosmetic part that you see on the outside of the door and requires a mechanism to work in conjunction with it, such as a bathroom deadbolt

## Dimensions

- Rose Diameter 53mm
- Rose Projection 10mm