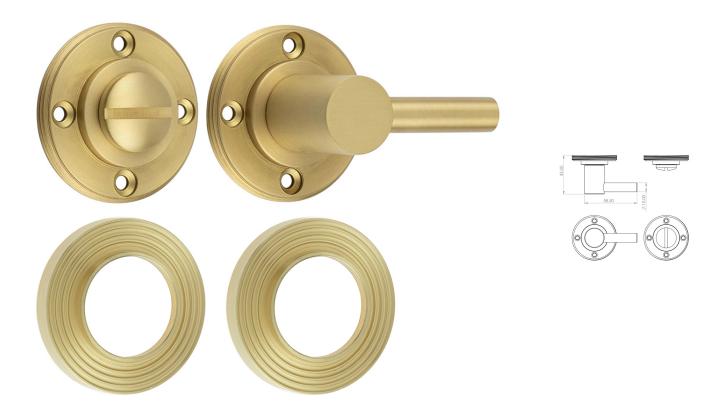

# Accessible Bathroom Turn & Release With Reeded Round Rose - 53mm x 10mm - Satin Brass (Lacquered)

## **Description**

- Satin Brass accessible bathroom turn & release set with reeded pattern concealed fix rose.
- A turn and release consists of two parts
  - 1 a snib turn which is fitted on the inside of the bathroom and is used to lock the bathroom or toilet by twisting the snib a quarter turn to the left or right
  - 2 a release which is fitted on the outside of the bathroom. If some gets locked in the bathroom or toilet the snib can be released in an emergency by twisting a coin or screwdriver in the slotted part of the rose a quarter turn
- This turn and release set uses a 5mm x 5mm spindle (the metal shaft that goes through the door) this suits standard UK bath locks
- A turn and release is only the cosmetic part that you see on the outside of the door and requires a mechanism to work in conjunction with it, such as a bathroom deadbolt

#### **Base Material**

Solid Brass

• Satin Brass

## Dimensions

- Rose Diameter 53mm
- Rose Projection 10mm

## **Products in this set**

49571.1 - Accessible Bathroom Turn & Release With Reeded Round Rose -  $53mm \times 10mm$  - Satin Brass (Lacquered) - Set