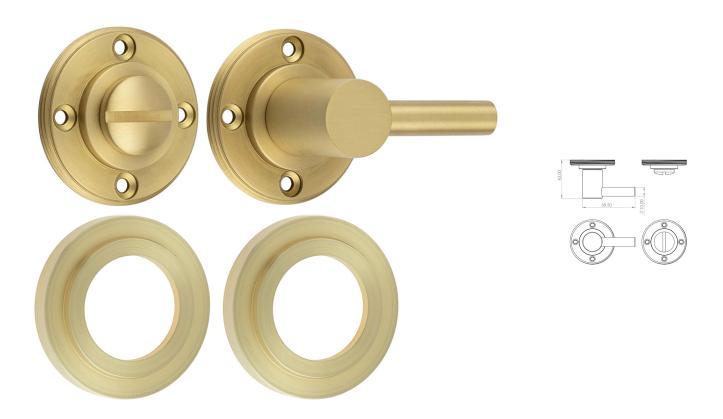

# Accessible Bathroom Turn & Release With Stepped Round Rose - 53mm x 10mm - Satin Brass (Lacquered)

# **Description**

- Satin Brass accessible bathroom turn & release set with stepped pattern concealed fix rose.
- A turn and release consists of two parts
  - 1 a snib turn which is fitted on the inside of the bathroom and is used to lock the bathroom or toilet by twisting the snib a quarter turn to the left or right
  - 2 a release which is fitted on the outside of the bathroom. If some gets locked in the bathroom or toilet the snib can be released in an emergency by twisting a coin or screwdriver in the slotted part of the rose a quarter turn
- This turn and release set uses a 5mm x 5mm spindle (the metal shaft that goes through the door) this suits standard UK bath locks
- A turn and release is only the cosmetic part that you see on the outside of the door and requires a mechanism to work in conjunction with it, such as a bathroom deadbolt

#### **Base Material**

Solid Brass

Finish

• Satin Brass

# Dimensions

- Rose Diameter 53mm
- Rose Projection 10mm