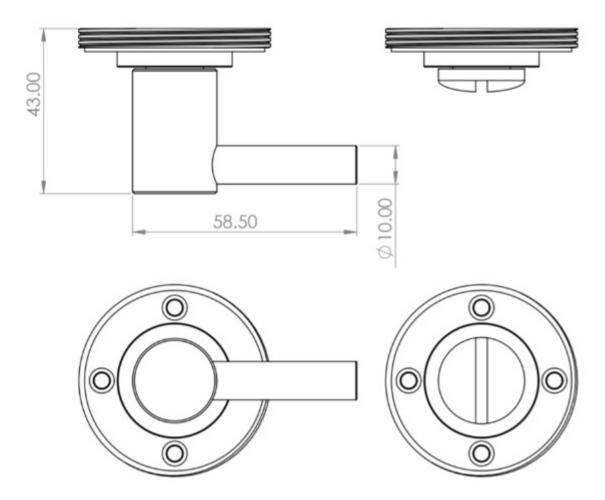

# **Description**

- Satin Brass accessible bathroom turn & release set with stepped pattern concealed fix rose.
- A turn and release consists of two parts
  - 1 a snib turn which is fitted on the inside of the bathroom and is used to lock the bathroom or toilet by twisting the snib a quarter turn to the left or right
  - 2 a release which is fitted on the outside of the bathroom. If some gets locked in the bathroom or toilet the snib can be released in an emergency by twisting a coin or screwdriver in the slotted part of the rose a quarter turn
- This turn and release set uses a 5mm x 5mm spindle (the metal shaft that goes through the door) this suits standard UK bath locks
- A turn and release is only the cosmetic part that you see on the outside of the door and requires a mechanism to work in conjunction with it, such as a bathroom deadbolt

# Dimensions

- Rose Diameter 53mm
- Rose Projection 10mm