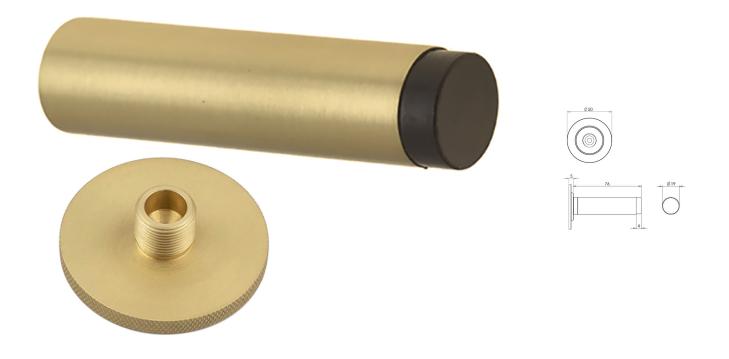

#### **Product Images**

#### Description

- Wall mounted door stop with knurled round rose and black rubber bumper
- Two part design allows for concealed fixing
- Designed to stop doors from hitting a wall when opened too far
- Also avalible without knurled round rose

# **Size Information**

- 50mm Overall diameter
- 19mm Inner diameter
- 81mm Projection