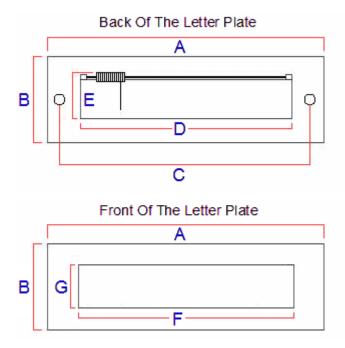

#### **Dimensions**

- Overall Length (A) 359mm
- Overall Height (B) 113mm
- Bolt centers (C) 327mm
- Internal Hole Width Required (D) 290mm
- Internal Hole Height Required (Including Spring) (E) 80mm
- Aperture Width Externally (F) 289mm
- Aperture Height Externally (G) 62mm