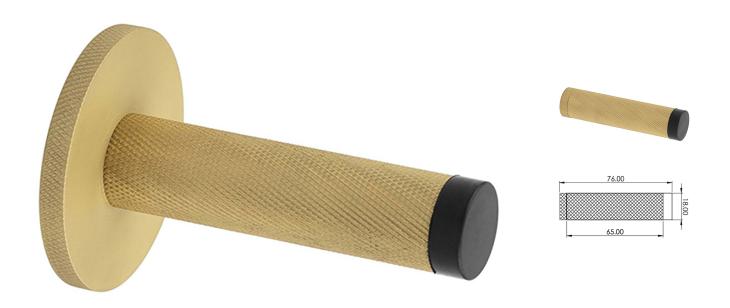

# Knurled Wall Mounted Cylinder Door Stop With Knurled Round Rose - 81mm x 19mm - Satin Brass (Lacquered)

#### **Description**

- Knurled wall mounted door stop with knurled round rose and black rubber bumper
- Two part design allows for concealed fixing
- Designed to stop doors from hitting a wall when opened too far
- Also avalible without knurled round rose

### **Size Information**

- 50mm Overall diameter
- 19mm Inner diameter
- 81mm Projection