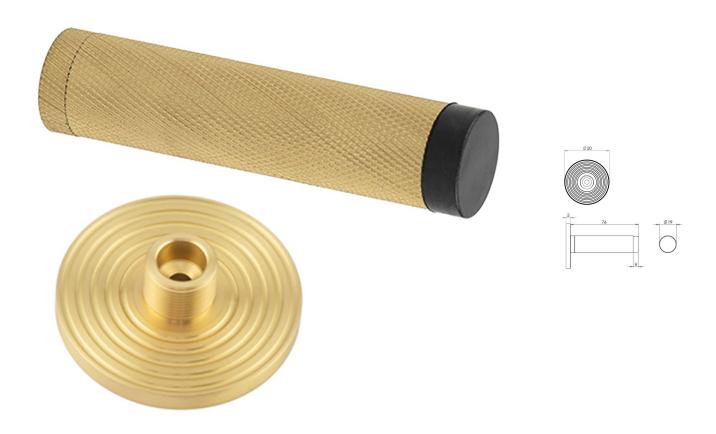

# Knurled Wall Mounted Cylinder Door Stop With Reeded Round Rose - 81mm x 19mm - Satin Brass (Lacquered)

#### **Description**

- Knurled wall mounted door stop with reeded round rose and black rubber bumper
- Two part design allows for concealed fixing
- Designed to stop doors from hitting a wall when opened too far
- Also avalible without knurled round rose

#### **Base Material**

• Made from solid brass

### **Finish Details**

Satin Brass

### **Size Information**

- 50mm Overall diameter
- 19mm Inner diameter
- 81mm Projection

## **Fixings**

• Two part design allows for concealed fixing with a single fixing screw

#### **Unit Of Sale**

• Sold individually (each)

49575.1 - Knurled Wall Mounted Cylinder Door Stop With Reeded Round Rose - 81mm x 19mm - Satin Brass (Lacquered) - Each

**Products in this set**