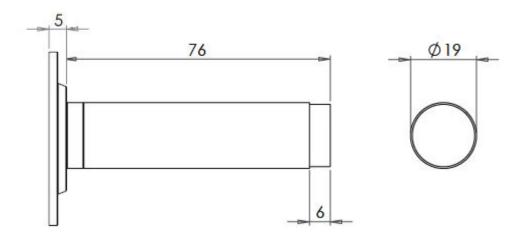

### **Size Information**

- 50mm Overall diameter
- 19mm Inner diameter
- 81mm Projection