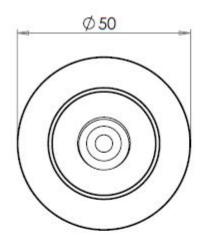

### **Size Information**

- 50mm Overall diameter
- 19mm Inner diameter
- 81mm Projection