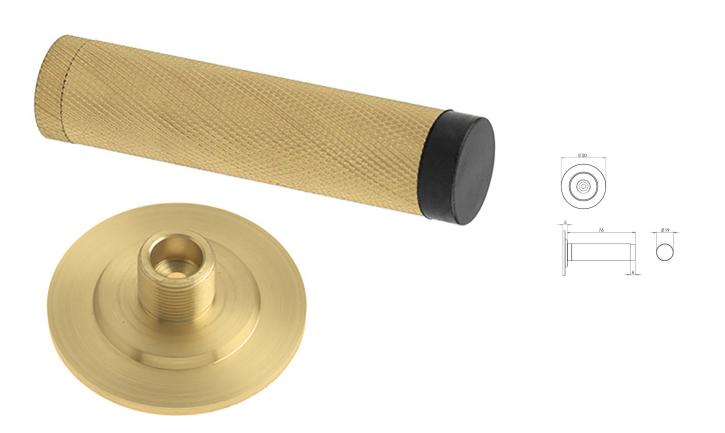

#### Knurled Wall Mounted Cylinder Door Stop With Stepped Round Rose - 81mm x 19mm - Satin Brass (Lacquered)

#### Description

- Knurled wall mounted door stop with stepped round rose and black rubber bumper
- Two part design allows for concealed fixing
- Designed to stop doors from hitting a wall when opened too far
- Also avalible without knurled round rose

## **Size Information**

- 50mm Overall diameter
- 19mm Inner diameter
- 81mm Projection