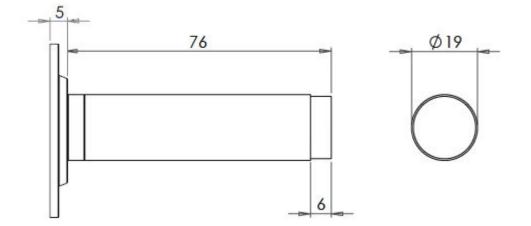

## **Size Information**

- 50mm Overall diameter
- 19mm Inner diameter
- 81mm Projection