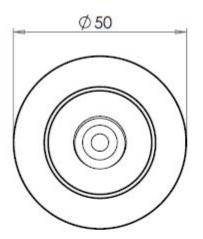

## **Size Information**

- 50mm Overall diameter
- 19mm Inner diameter
- 81mm Projection