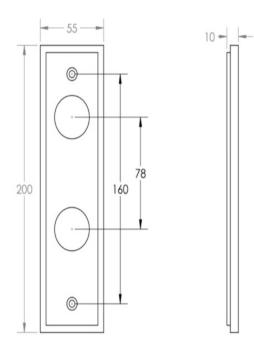

• DIN Bathroom Lever Set - 78mm Centres - (With Turn & Emergency Release)

• DIN Euro Profile Lever Set - 72mm Centres - (For Use With Euro Cylinders)

## **Back Plate Size**

• 200mm x 55mm

## **Handle Dimensions**