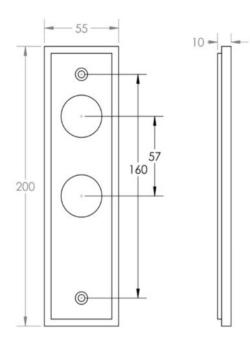

## **Plate Styles Available**

• Lever Latch Set - (Plain Plates)

• Lever Lock Set - (Plates With Key Holes)

• Bathroom Lever Set - (With Turn & Emergency Release)

• Euro Profile Lever Set - (For Use With Euro Cylinders)

• DIN Bathroom Lever Set - 78mm Centres - (With Turn & Emergency Release)

• DIN Euro Profile Lever Set - 72mm Centres - (For Use With Euro Cylinders)

## **Back Plate Size**

• 200mm x 55mm

## **Handle Dimensions**