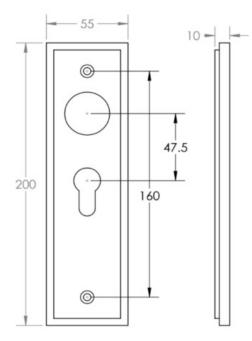

## **Plate Styles Available**

• Lever Latch Set - (Plain Plates)

• Lever Lock Set - (Plates With Key Holes)

• Bathroom Lever Set - (With Turn & Emergency Release)

• Euro Profile Lever Set - (For Use With Euro Cylinders)

## **Back Plate Size**

• 200mm x 55mm

## **Handle Dimensions**