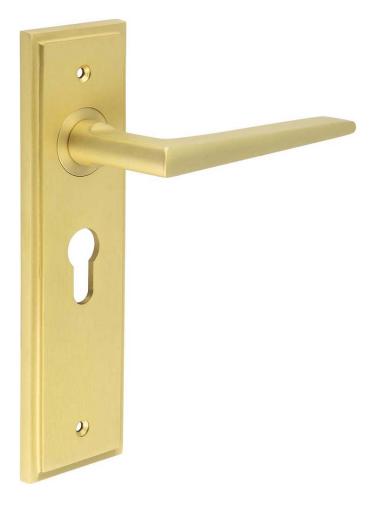

#### **Product Images**

#### Description

- Wedge Pattern Lever Handle On A Large Rectangular Backplate
- Available in various plate designs including latch set for non locking doors, lock set for key locking doors, bathroom set that locks via a thumbturn and can be released in an emergency via a coin release on the outside handle, and a euro profile set for use with euro profile cylinders.
- The bathroom lock and euro lock plates also come in a DIN lock version for use with DIN style mortice locks.
- The handles are fixed to the door with the large backplate fitting over the handles circular rose and secured with face fixing wood screws, this is also the same for the turn and releases.