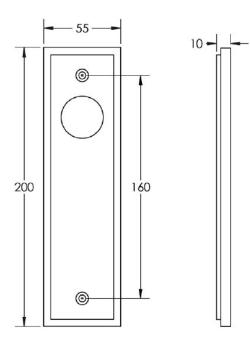

Handle On A Large Rectangular Backplate - Satin Brass (Lacquered)

#### **Product Images**





#### Description

- Wedge Pattern Lever Handle On A Large Rectangular Backplate
- Available in various plate designs including latch set for non locking doors, lock set for key locking doors, bathroom set that locks via a thumbturn and can be released in an emergency via a coin release on the outside handle, and a euro profile set for use with euro profile cylinders.
- The bathroom lock and euro lock plates also come in a DIN lock version for use with DIN style mortice locks.
- The handles are fixed to the door with the large backplate fitting over the handles circular rose and secured with face fixing wood screws, this is also the same for the turn and releases.

## **Plate Styles Available**



• Lever Latch Set - (Plain Plates)



• Lever Lock Set - (Plates With Key Holes)



• Bathroom Lever Set - (With Turn & Emergency Release)



• Euro Profile Lever Set - (For Use With Euro Cylinders)



• DIN Bathroom Lever Set - 78mm Centres - (With Turn & Emergency Release)



• DIN Euro Profile Lever Set - 72mm Centres - (For Use With Euro Cylinders)

## **Finish Details**

• Satin Brass

# Operation

• Both levers are sprung to ensure the lever always returns to its starting position

## **Back Plate Size**

• 200mm x 55mm

## **Handle Dimensions**

# Turn & Release Dimensions

×

# Spindle Size

• 8mm x 8mm square - UK Standard

# **Fixings**

• Comes supplied with matching wood screws and spindle

#### Usage

- Suitable for domestic or light commercial use
- Suitable for internal or