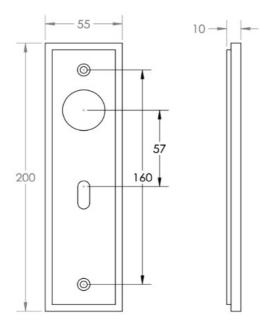

e - Satin Brass (Lacquered)

#### **Product Images**





#### Description

- Wedge Pattern Lever Handle On A Large Rectangular Backplate
- Available in various plate designs including latch set for non locking doors, lock set for key locking doors, bathroom set that locks via a thumbturn and can be released in an emergency via a coin release on the outside handle, and a euro profile set for use with euro profile cylinders.
- The bathroom lock and euro lock plates also come in a DIN lock version for use with DIN style mortice locks.
- The handles are fixed to the door with the large backplate fitting over the handles circular rose and secured with face fixing wood screws, this is also the same for the turn and releases.

## **Plate Styles Available**



• Lever Latch Set - (Plain Plates)



• Lever Lock Set - (Plates With Key Holes)



• Bathroom Lever Set - (With Turn & Emergency Release)



• Euro Profile Lever Set - (For Use With Euro Cylinders)



• DIN Bathroom Lever Set - 78mm Centres - (With Turn & Emergency Release)



• DIN Euro Profile Lever Set - 72mm Centres - (For Use With Euro Cylinders)

## **Finish Details**

• Satin Brass

# Operation

• Both levers are sprung to ensure the lever always returns to its starting position

## **Back Plate Size**

• 200mm x 55mm

## **Handle Dimensions**

# Turn & Release Dimensions

×

# Spindle Size

• 8mm x 8mm square - UK Standard

# **Fixings**

• Comes supplied with matching wood screws and spindle

#### Usage

- Suitable for domestic or light commercial use
- Suitable for internal or external use.

## **Unit Of Sale**

-