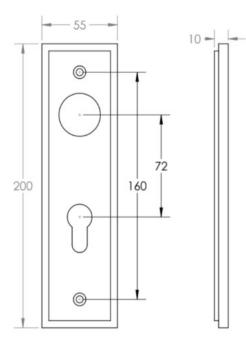

## **Plate Styles Available**

• Lever Latch Set - (Plain Plates)

• Lever Lock Set - (Plates With Key Holes)

• Bathroom Lever Set - (With Turn & Emergency Release)

• Euro Profile Lever Set - (For Use With Euro Cylinders)

• DIN Bathroom Lever Set - 78mm Centres - (With Turn & Emergency Release)

• DIN Euro Profile Lever Set - 72mm Centres - (For Use With Euro Cylinders)

## **Back Plate Size**

• 200mm x 55mm

## **Handle Dimensions**