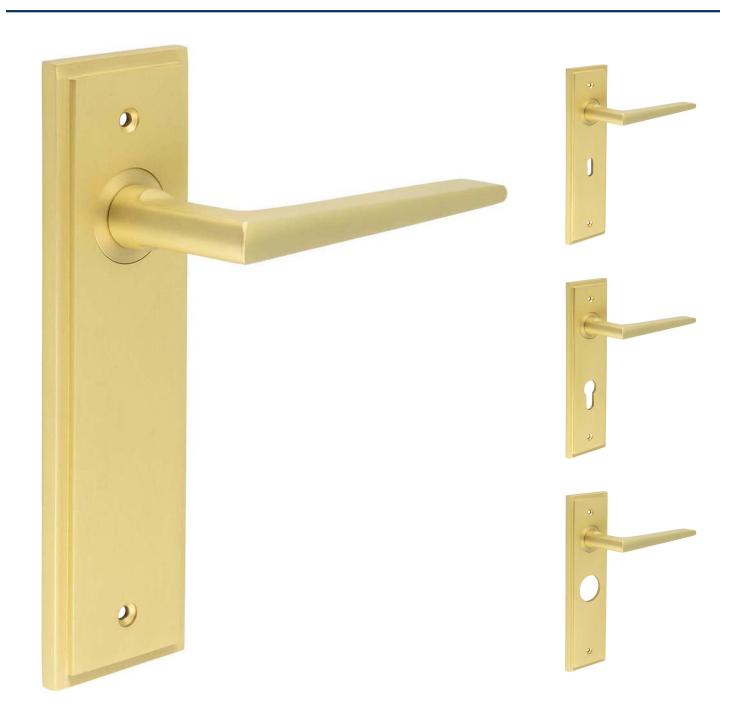

#### **Product Images**

#### Description

- Wedge Pattern Lever Handle On A Large Rectangular Backplate
- Available in various plate designs including latch set for non locking doors, lock set for key locking doors, bathroom set that locks via a thumbturn and can be released in an emergency via a coin release on the outside handle, and a euro profile set for use with euro profile cylinders.
- The bathroom lock and euro lock plates also come in a DIN lock version for use with DIN style mortice locks.
- The handles are fixed to the door with the large backplate fitting over the handles circular rose and secured with face fixing wood screws, this is also the same for the turn and releases.

## **Plate Styles Available**

• Lever Latch Set - (Plain Plates)

• Lever Lock Set - (Plates With Key Holes)

• Bathroom Lever Set - (With Turn & Emergency Release)

• Euro Profile Lever Set - (For Use With Euro Cylinders)