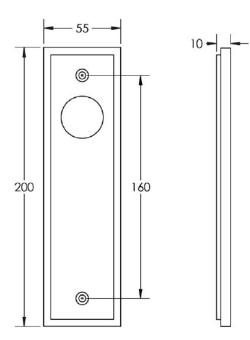

Handle On A Large Rectangular Backplate - Satin Brass (Lacquered)

#### **Product Images**





#### Description

- Blade Pattern Lever Handle On A Large Rectangular Backplate
- Available in various plate designs including latch set for non locking doors, lock set for key locking doors, bathroom set that locks via a thumbturn and can be released in an emergency via a coin release on the outside handle, and a euro profile set for use with euro profile cylinders.
- The bathroom lock and euro lock plates also come in a DIN lock version for use with DIN style mortice locks.
- The handles are fixed to the door with the large backplate fitting over the handles circular rose and secured with face fixing wood screws, this is also the same for the turn and releases.

## **Plate Styles Available**



• Lever Latch Set - (Plain Plates)



• Lever Lock Set - (Plates With Key Holes)



• Bathroom Lever Set - (With Turn & Emergency Release)



• Euro Profile Lever Set - (For Use With Euro Cylinders)



• DIN Bathroom Lever Set - 78mm Centres - (With Turn & Emergency Release)



• DIN Euro Profile Lever Set - 72mm Centres - (For Use With Euro Cylinders)

## **Finish Details**

• Satin Brass

# Operation

• Both levers are sprung to ensure the lever always returns to its starting position

## **Back Plate Size**

• 200mm x 55mm

## **Handle Dimensions**



# Turn & Release Dimensions

## **Spindle Size**

• 8mm x 8mm square - UK Standard

## **Fixings**

• Comes supplied with matching wood screws and spindle

## Usage

- Suitable for domestic or light commercial use
- Suitable for internal