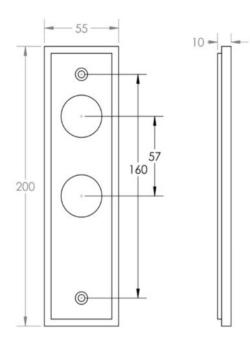

## **Plate Styles Available**

• Lever Latch Set - (Plain Plates)

• Lever Lock Set - (Plates With Key Holes)

• Bathroom Lever Set - (With Turn & Emergency Release)

• Euro Profile Lever Set - (For Use With Euro Cylinders)

## **Back Plate Size**

• 200mm x 55mm

## **Handle Dimensions**