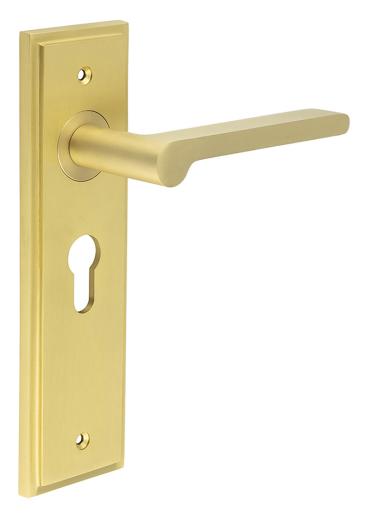

#### **Product Images**

#### Description

- Blade Pattern Lever Handle On A Large Rectangular Backplate
- Available in various plate designs including latch set for non locking doors, lock set for key locking doors, bathroom set that locks via a thumbturn and can be released in an emergency via a coin release on the outside handle, and a euro profile set for use with euro profile cylinders.
- The bathroom lock and euro lock plates also come in a DIN lock version for use with DIN style mortice locks.
- The handles are fixed to the door with the large backplate fitting over the handles circular rose and secured with face fixing wood screws, this is also the same for the turn and releases.