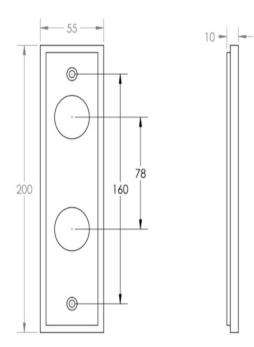

• DIN Bathroom Lever Set - 78mm Centres - (With Turn & Emergency Release)

• DIN Euro Profile Lever Set - 72mm Centres - (For Use With Euro Cylinders)

# Turn & Release Dimensions