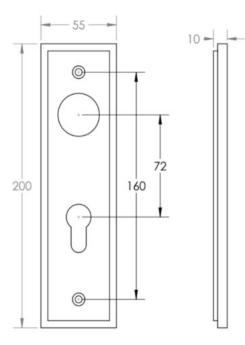

• DIN Bathroom Lever Set - 78mm Centres - (With Turn & Emergency Release)

• DIN Euro Profile Lever Set - 72mm Centres - (For Use With Euro Cylinders)

# Turn & Release Dimensions