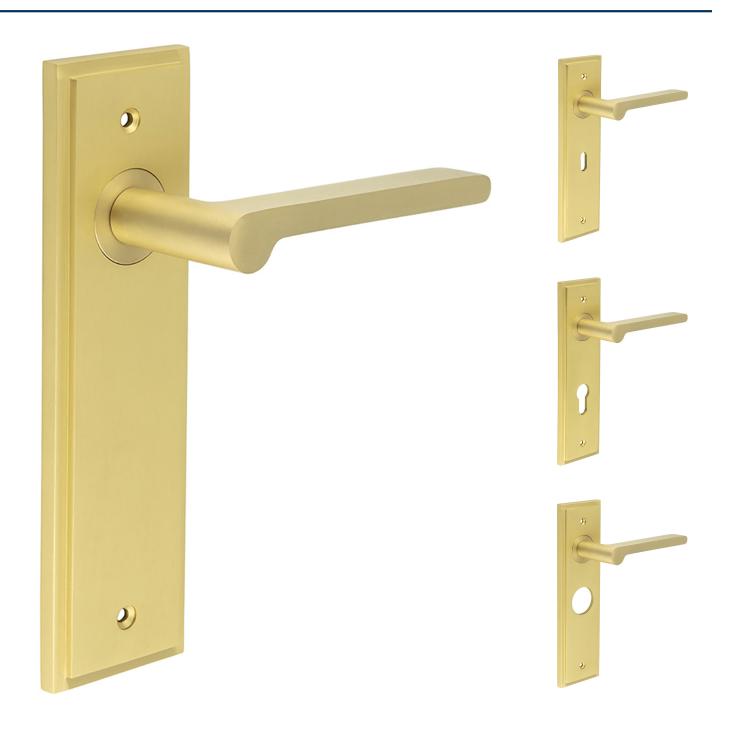

#### **Product Images**

#### Description

- Blade Pattern Lever Handle On A Large Rectangular Backplate
- Available in various plate designs including latch set for non locking doors, lock set for key locking doors, bathroom set that locks via a thumbturn and can be released in an emergency via a coin release on the outside handle, and a euro profile set for use with euro profile cylinders.
- The bathroom lock and euro lock plates also come in a DIN lock version for use with DIN style mortice locks.
- The handles are fixed to the door with the large backplate fitting over the handles circular rose and secured with face fixing wood screws, this is also the same for the turn and releases.

## **Plate Styles Available**

• Lever Latch Set - (Plain Plates)

• Lever Lock Set - (Plates With Key Holes)

• Bathroom Lever Set - (With Turn & Emergency Release)

• Euro Profile Lever Set - (For Use With Euro Cylinders)