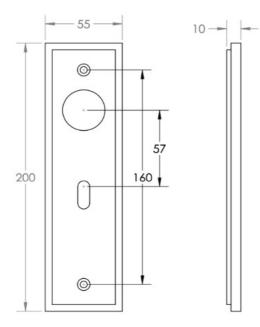

e - Satin Brass (Lacquered)

#### **Product Images**





#### Description

- Blade Pattern Lever Handle On A Large Rectangular Backplate
- Available in various plate designs including latch set for non locking doors, lock set for key locking doors, bathroom set that locks via a thumbturn and can be released in an emergency via a coin release on the outside handle, and a euro profile set for use with euro profile cylinders.
- The bathroom lock and euro lock plates also come in a DIN lock version for use with DIN style mortice locks.
- The handles are fixed to the door with the large backplate fitting over the handles circular rose and secured with face fixing wood screws, this is also the same for the turn and releases.

## **Plate Styles Available**



• Lever Latch Set - (Plain Plates)



• Lever Lock Set - (Plates With Key Holes)



• Bathroom Lever Set - (With Turn & Emergency Release)



• Euro Profile Lever Set - (For Use With Euro Cylinders)



• DIN Bathroom Lever Set - 78mm Centres - (With Turn & Emergency Release)



• DIN Euro Profile Lever Set - 72mm Centres - (For Use With Euro Cylinders)

## **Finish Details**

• Satin Brass

# Operation

• Both levers are sprung to ensure the lever always returns to its starting position

## **Back Plate Size**

• 200mm x 55mm

## **Handle Dimensions**



# Turn & Release Dimensions

## **Spindle Size**

• 8mm x 8mm square - UK Standard

## **Fixings**

• Comes supplied with matching wood screws and spindle

## Usage

- Suitable for domestic or light commercial use
- Suitable for internal or external use.

# **Unit Of Sale**