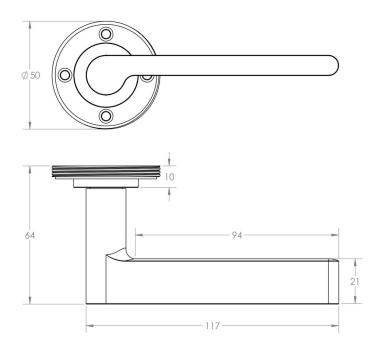

mortice locks.
- The handles are fixed to the door with the large backplate fitting over the handles circular rose and secured with face fixing wood screws, this is also the same for the turn and releases.

## **Plate Styles Available**



• Lever Latch Set - (Plain Plates)



• Lever Lock Set - (Plates With Key Holes)



• Bathroom Lever Set - (With Turn & Emergency Release)



• Euro Profile Lever Set - (For Use With Euro Cylinders)



• DIN Bathroom Lever Set - 78mm Centres - (With Turn & Emergency Release)



• DIN Euro Profile Lever Set - 72mm Centres - (For Use With Euro Cylinders)

## **Finish Details**

• Satin Brass

# Operation

• Both levers are sprung to ensure the lever always returns to its starting position

## **Back Plate Size**

• 200mm x 55mm

## **Handle Dimensions**



# Turn & Release Dimensions

## **Spindle Size**

• 8mm x 8mm square - UK Standard

## **Fixings**

• Comes supplied with matching wood screws and spindle

## Usage

- Suitable for domestic or light commercial use
- Suitable for internal or external use.

# **Unit Of Sale**

- Sold in pairs
- (One pair consists of 1x left hand and 1x right hand)

#### Products in this set

| × | 49578.1 - Blade Pattern Lever Handle On A Large Rectangular Latch Backplate - Satin Brass<br>(Lacquered) - Pair                       |
|---|---------------------------------------------------------------------------------------------------------------------------------------|
| × | 49578.2 - Blade Pattern Lever Handle On A Large Rectangular Standard Keyway Backplate - Satin<br>Brass (Lacquered) - Pair