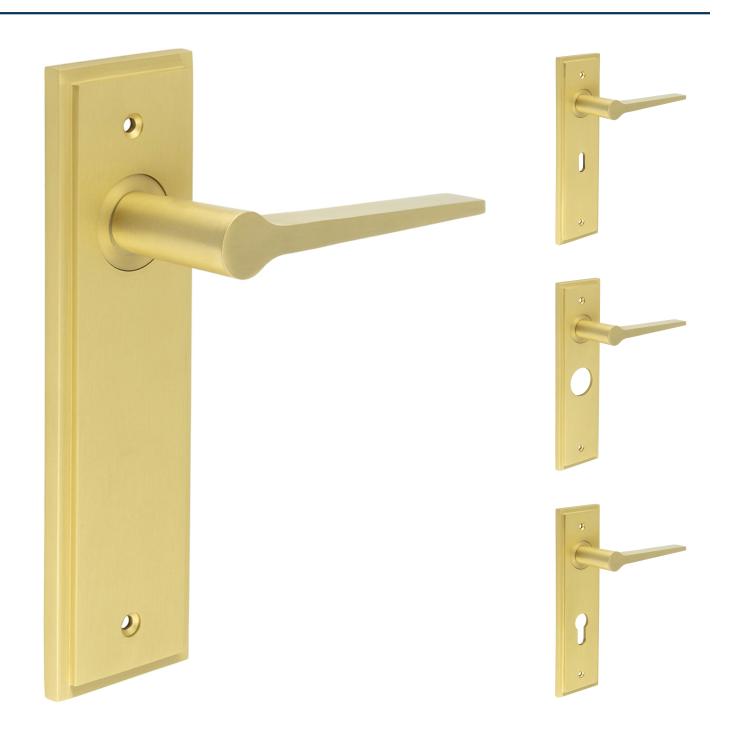

#### **Product Images**

#### Description

- Tappered Pattern Lever Handle On A Large Rectangular Backplate
- Available in various plate designs including latch set for non locking doors, lock set for key locking doors, bathroom set that locks via a thumbturn and can be released in an emergency via a coin release on the outside handle, and a euro profile set for use with euro profile cylinders.
- The bathroom lock and euro lock plates also come in a DIN lock version for use with DIN style mortice locks.
- The handles are fixed to the door with the large backplate fitting over the handles circular rose and secured with face fixing wood screws, this is also the same for the turn and releases.

#### **Plate Styles Available**

• Lever Latch Set - (Plain Plates)

• Lever Lock Set - (Plates With Key Holes)

• Bathroom Lever Set - (With Turn & Emergency Release)

• Euro Profile Lever Set - (For Use With Euro Cylinders)