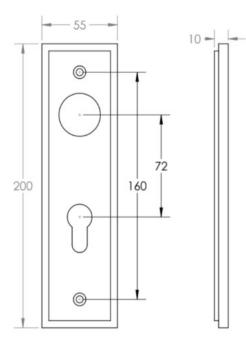

• DIN Bathroom Lever Set - 78mm Centres - (With Turn & Emergency Release)

• DIN Euro Profile Lever Set - 72mm Centres - (For Use With Euro Cylinders)

#### **Back Plate Size**

• 200mm x 55mm