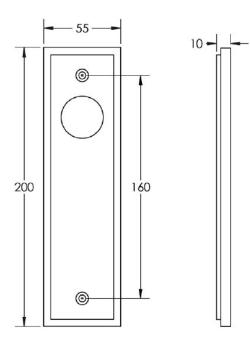

e On A Large Rectangular Backplate - Satin Brass (Lacquered)

#### **Product Images**





#### Description

- Tappered Pattern Lever Handle On A Large Rectangular Backplate
- Available in various plate designs including latch set for non locking doors, lock set for key locking doors, bathroom set that locks via a thumbturn and can be released in an emergency via a coin release on the outside handle, and a euro profile set for use with euro profile cylinders.
- The bathroom lock and euro lock plates also come in a DIN lock version for use with DIN style mortice locks.
- The handles are fixed to the door with the large backplate fitting over the handles circular rose and secured with face fixing wood screws, this is also the same for the turn and releases.

#### **Plate Styles Available**



• Lever Latch Set - (Plain Plates)



• Lever Lock Set - (Plates With Key Holes)



• Bathroom Lever Set - (With Turn & Emergency Release)



• Euro Profile Lever Set - (For Use With Euro Cylinders)



• DIN Bathroom Lever Set - 78mm Centres - (With Turn & Emergency Release)



• DIN Euro Profile Lever Set - 72mm Centres - (For Use With Euro Cylinders)

#### **Finish Details**

• Satin Brass

## Operation

• Both levers are sprung to ensure the lever always returns to its starting position

#### **Back Plate Size**

• 200mm x 55mm

#### **Handle Dimensions**

# Turn & Release Dimensions

×

## Spindle Size

• 8mm x 8mm square - UK Standard

## **Fixings**

• Comes supplied with matching wood screws and spindle

#### Usage

- Suitable for domestic or light commercial use
- Suitable for in