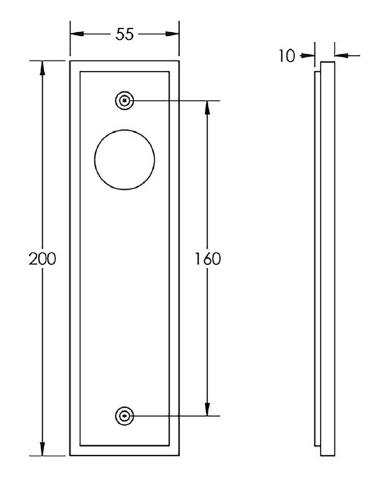

G Johns & Sons Ltd Unit D Westside Business Centre Flex Meadow Harlow, Essex CM19 5SR www.gjohns.co.uk 020 8360 7771 sales@gjohns.co.uk

#### Tappered Pattern Lever Handle On A Large Rectangular Backplate - Satin Brass (Lacquered)

#### **Product Images**





#### Description

- Tappered Pattern Lever Handle On A Large Rectangular Backplate
- Available in various plate designs including latch set for non locking doors, lock set for key locking doors, bathroom set that locks via a thumbturn and can be released in an emergency via a coin release on the outside handle, and a euro profile set for use with euro profile cylinders.
- The bathroom lock and euro lock plates also come in a DIN lock version for use with DIN style mortice locks.
- The handles are fixed to the door with the large backplate fitting over the handles circular rose and secured with face fixing wood screws, this is also the same for the turn and releases.

#### **Plate Styles Available**



• Lever Latch Set - (Plain Plates)



• Lever Lock Set - (Plates With Key Holes)



• B