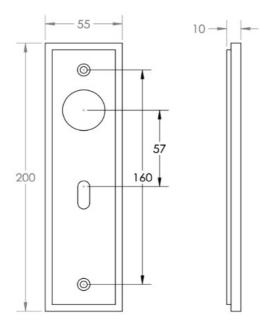

atin Brass (Lacquered)

#### **Product Images**





#### Description

- Tappered Pattern Lever Handle On A Large Rectangular Backplate
- Available in various plate designs including latch set for non locking doors, lock set for key locking doors, bathroom set that locks via a thumbturn and can be released in an emergency via a coin release on the outside handle, and a euro profile set for use with euro profile cylinders.
- The bathroom lock and euro lock plates also come in a DIN lock version for use with DIN style mortice locks.
- The handles are fixed to the door with the large backplate fitting over the handles circular rose and secured with face fixing wood screws, this is also the same for the turn and releases.

#### **Plate Styles Available**



• Lever Latch Set - (Plain Plates)



• Lever Lock Set - (Plates With Key Holes)



• Bathroom Lever Set - (With Turn & Emergency Release)



• Euro Profile Lever Set - (For Use With Euro Cylinders)



• DIN Bathroom Lever Set - 78mm Centres - (With Turn & Emergency Release)



• DIN Euro Profile Lever Set - 72mm Centres - (For Use With Euro Cylinders)

#### **Finish Details**

• Satin Brass

## Operation

• Both levers are sprung to ensure the lever always returns to its starting position

#### **Back Plate Size**

• 200mm x 55mm

#### **Handle Dimensions**

# Turn & Release Dimensions

×

## Spindle Size

• 8mm x 8mm square - UK Standard

## **Fixings**

• Comes supplied with matching wood screws and spindle

#### Usage

- Suitable for domestic or light commercial use
- Suitable for internal or external use.

### **Unit Of