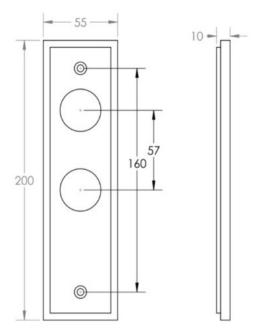

## **Plate Styles Available**

• Lever Latch Set - (Plain Plates)

• Lever Lock Set - (Plates With Key Holes)

• Bathroom Lever Set - (With Turn & Emergency Release)

• Euro Profile Lever Set - (For Use With Euro Cylinders)

• DIN Bathroom Lever Set - 78mm Centres - (With Turn & Emergency Release)

• DIN Euro Profile Lever Set - 72mm Centres - (For Use With Euro Cylinders)

## **Back Plate Size**

• 200mm x 55mm