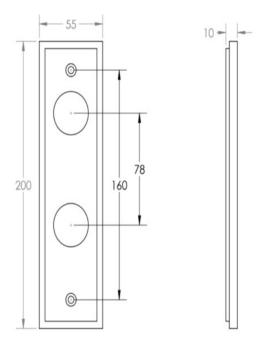

• DIN Bathroom Lever Set - 78mm Centres - (With Turn & Emergency Release)

• DIN Euro Profile Lever Set - 72mm Centres - (For Use With Euro Cylinders)

## **Back Plate Size**

• 200mm x 55mm