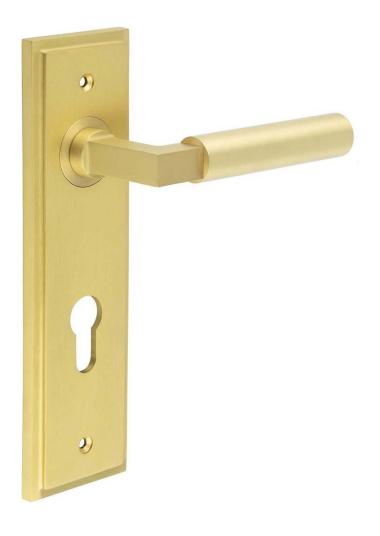

#### **Tubular Pattern Lever Handle On A Large Rectangular Backplate - Satin Brass (Lacquered)**

#### **Description**

- Tubular Pattern Lever Handle On A Large Rectangular Backplate
- Available in various plate designs including latch set for non locking doors, lock set for key locking doors, bathroom set that locks via a thumbturn and can be released in an emergency via a coin release on the outside handle, and a euro profile set for use with euro profile cylinders.
- The bathroom lock and euro lock plates also come in a DIN lock version for use with DIN style mortice locks.
- The handles are fixed to the door with the large backplate fitting over the handles circular rose and secured with face fixing wood screws, this is also the same for the turn and releases.