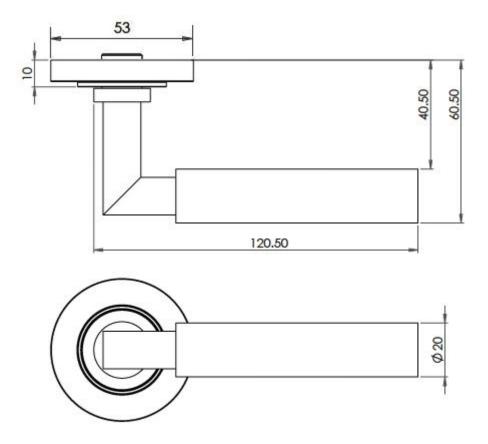

ortice locks.
- The handles are fixed to the door with the large backplate fitting over the handles circular rose and secured with face fixing wood screws, this is also the same for the turn and releases.

## **Plate Styles Available**



• Lever Latch Set - (Plain Plates)



• Lever Lock Set - (Plates With Key Holes)



• Bathroom Lever Set - (With Turn & Emergency Release)



• Euro Profile Lever Set - (For Use With Euro Cylinders)



• DIN Bathroom Lever Set - 78mm Centres - (With Turn & Emergency Release)



• DIN Euro Profile Lever Set - 72mm Centres - (For Use With Euro Cylinders)

## **Finish Details**

Satin Brass

# **Operation**

• Both levers are sprung to ensure the lever always returns to its starting position

## **Back Plate Size**

• 200mm x 55mm

## **Handle Dimensions**



## **Turn & Release Dimensions**



## **Spindle Size**

• 8mm x 8mm square - UK Standard

## **Fixings**

• Comes supplied with matching wood screws and spindle

# **Usage**

- Suitable for domestic or light commercial use
- Suitable for internal or external use.

#### **Unit Of Sale**

- Sold in pairs
- (One pair consists of 1x left hand and 1x right hand)