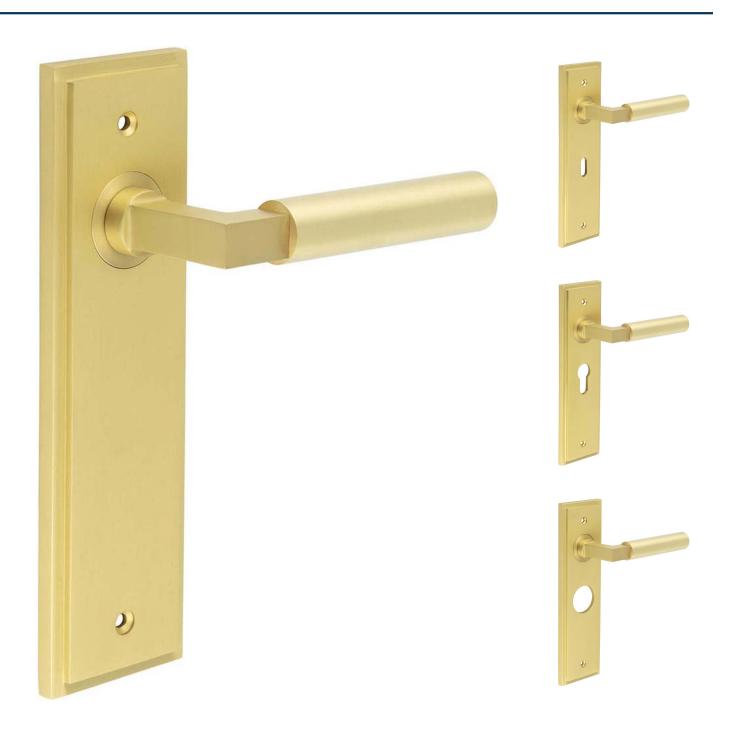

#### **Tubular Pattern Lever Handle On A Large Rectangular Backplate - Satin Brass (Lacquered)**

## **Plate Styles Available**

• Lever Latch Set - (Plain Plates)

• Lever Lock Set - (Plates With Key Holes)

• Bathroom Lever Set - (With Turn & Emergency Release)

• Euro Profile Lever Set - (For Use With Euro Cylinders)

• DIN Bathroom Lever Set - 78mm Centres - (With Turn & Emergency Release)

• DIN Euro Profile Lever Set - 72mm Centres - (For Use With Euro Cylinders)