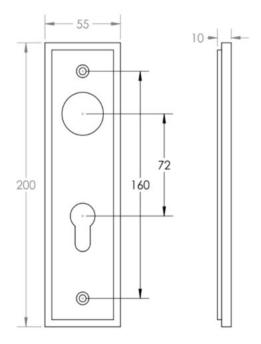

• DIN Bathroom Lever Set - 78mm Centres - (With Turn & Emergency Release)

• DIN Euro Profile Lever Set - 72mm Centres - (For Use With Euro Cylinders)

## **Back Plate Size**

• 200mm x 55mm