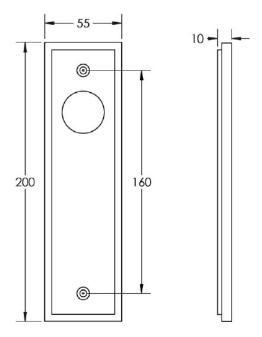

n A Large Rectangular Backplate - Satin Brass (Lacquered)**

#### **Product Images**





#### **Description**

- Tubular Pattern Lever Handle On A Large Rectangular Backplate
- Available in various plate designs including latch set for non locking doors, lock set for key locking doors, bathroom set that locks via a thumbturn and can be released in an emergency via a coin release on the outside handle, and a euro profile set for use with euro profile cylinders.
- The bathroom lock and euro lock plates also come in a DIN lock version for use with DIN style mortice locks.
- The handles are fixed to the door with the large backplate fitting over the handles circular rose and secured with face fixing wood screws, this is also the same for the turn and releases.

## **Plate Styles Available**



• Lever Latch Set - (Plain Plates)



• Lever Lock Set - (Plates With Key Holes)



• Bathroom Lever Set - (With Turn & Emergency Release)



• Euro Profile Lever Set - (For Use With Euro Cylinders)



• DIN Bathroom Lever Set - 78mm Centres - (With Turn & Emergency Release)



• DIN Euro Profile Lever Set - 72mm Centres - (For Use With Euro Cylinders)

## **Finish Details**

Satin Brass

# **Operation**

• Both levers are sprung to ensure the lever always returns to its starting position

## **Back Plate Size**

• 200mm x 55mm

## **Handle Dimensions**



## **Turn & Release Dimensions**



## **Spindle Size**

• 8mm x 8mm square - UK Standard

## **Fixings**

• Comes supplied with matching wood screws and spindle

# **Usage**

- Suitable for domestic or light commercial use
- Suitable