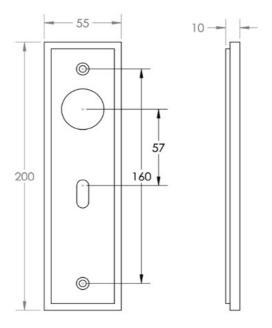

n Brass (Lacquered)**

#### **Product Images**





#### **Description**

- Tubular Pattern Lever Handle On A Large Rectangular Backplate
- Available in various plate designs including latch set for non locking doors, lock set for key locking doors, bathroom set that locks via a thumbturn and can be released in an emergency via a coin release on the outside handle, and a euro profile set for use with euro profile cylinders.
- The bathroom lock and euro lock plates also come in a DIN lock version for use with DIN style mortice locks.
- The handles are fixed to the door with the large backplate fitting over the handles circular rose and secured with face fixing wood screws, this is also the same for the turn and releases.

## **Plate Styles Available**



• Lever Latch Set - (Plain Plates)



• Lever Lock Set - (Plates With Key Holes)



• Bathroom Lever Set - (With Turn & Emergency Release)



• Euro Profile Lever Set - (For Use With Euro Cylinders)



• DIN Bathroom Lever Set - 78mm Centres - (With Turn & Emergency Release)



• DIN Euro Profile Lever Set - 72mm Centres - (For Use With Euro Cylinders)

## **Finish Details**

Satin Brass

# **Operation**

• Both levers are sprung to ensure the lever always returns to its starting position

## **Back Plate Size**

• 200mm x 55mm

## **Handle Dimensions**



## **Turn & Release Dimensions**



## **Spindle Size**

• 8mm x 8mm square - UK Standard

## **Fixings**

• Comes supplied with matching wood screws and spindle

# **Usage**

- Suitable for domestic or light commercial use
- Suitable for internal or external use.

#### **