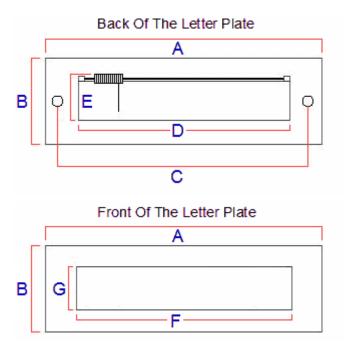

#### Dimensions

- Overall Length (A) 402mm
- Overall Height (B) 124mm
- Bolt centers (C) 360mm
- Internal Hole Width Required (D) 326mm
- Internal Hole Height Required (Including Spring) (E) 90mm
- Aperture Width Externally (F) 320mm
- Aperture Height Externally (G) 70mm