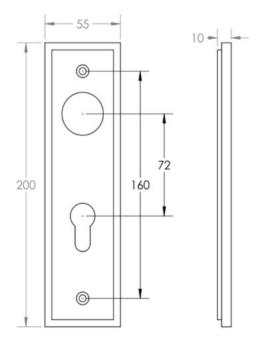

• DIN Bathroom Lever Set - 78mm Centres - (With Turn & Emergency Release)

• DIN Euro Profile Lever Set - 72mm Centres - (For Use With Euro Cylinders)

### **Back Plate Size**

• 200mm x 55mm