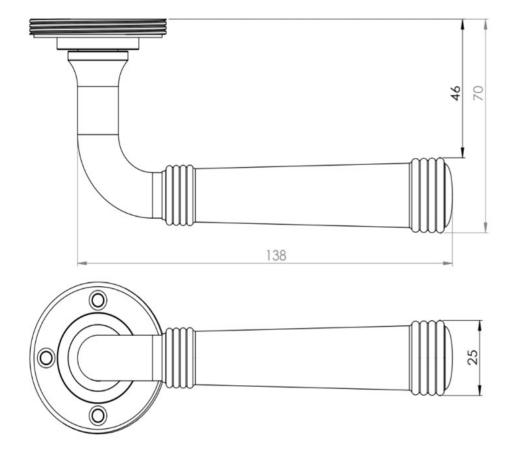

ice locks.
- The handles are fixed to the door with the large backplate fitting over the handles circular rose and secured with face fixing wood screws, this is also the same for the turn and releases.

## **Plate Styles Available**



• Lever Latch Set - (Plain Plates)



• Lever Lock Set - (Plates With Key Holes)



• Bathroom Lever Set - (With Turn & Emergency Release)



• Euro Profile Lever Set - (For Use With Euro Cylinders)



• DIN Bathroom Lever Set - 78mm Centres - (With Turn & Emergency Release)



• DIN Euro Profile Lever Set - 72mm Centres - (For Use With Euro Cylinders)

### **Finish Details**

Satin Brass

# **Operation**

• Both levers are sprung to ensure the lever always returns to its starting position

### **Back Plate Size**

• 200mm x 55mm

### **Handle Dimensions**



# **Turn & Release Dimensions**



# **Spindle Size**

• 8mm x 8mm square - UK Standard

# **Fixings**

• Comes supplied with matching wood screws and spindle

# **Usage**

- Suitable for domestic or light commercial use
- Suitable for internal or external use.

### **Unit Of Sale**

- Sold in pairs
- (One pair consists of 1x left hand and 1x right hand)