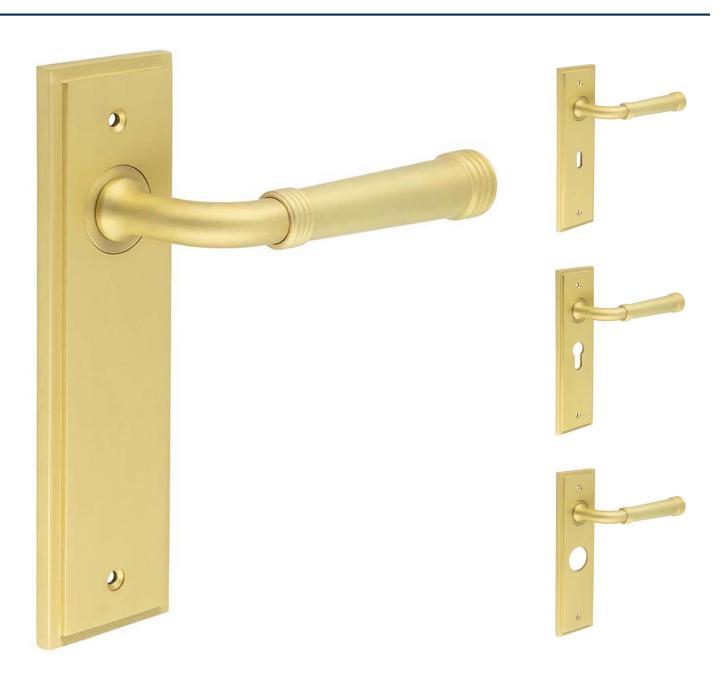

#### **Product Images**

## **Plate Styles Available**

• Lever Latch Set - (Plain Plates)

• Lever Lock Set - (Plates With Key Holes)

• Bathroom Lever Set - (With Turn & Emergency Release)

• Euro Profile Lever Set - (For Use With Euro Cylinders)

• DIN Bathroom Lever Set - 78mm Centres - (With Turn & Emergency Release)

• DIN Euro Profile Lever Set - 72mm Centres - (For Use With Euro Cylinders)