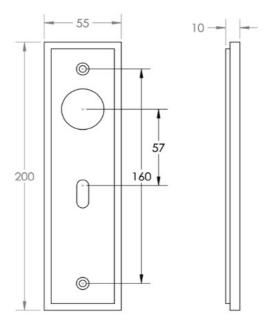

red)

#### **Product Images**





#### **Description**

- Classic Pattern Lever Handle With Ring Detail On A Large Rectangular Backplate
- Available in various plate designs including latch set for non locking doors, lock set for key locking doors, bathroom set that locks via a thumbturn and can be released in an emergency via a coin release on the outside handle, and a euro profile set for use with euro profile cylinders.
- The bathroom lock and euro lock plates also come in a DIN lock version for use with DIN style mortice locks.
- The handles are fixed to the door with the large backplate fitting over the handles circular rose and secured with face fixing wood screws, this is also the same for the turn and releases.

## **Plate Styles Available**



• Lever Latch Set - (Plain Plates)



• Lever Lock Set - (Plates With Key Holes)



• Bathroom Lever Set - (With Turn & Emergency Release)



• Euro Profile Lever Set - (For Use With Euro Cylinders)



• DIN Bathroom Lever Set - 78mm Centres - (With Turn & Emergency Release)



• DIN Euro Profile Lever Set - 72mm Centres - (For Use With Euro Cylinders)

### **Finish Details**

Satin Brass

# **Operation**

• Both levers are sprung to ensure the lever always returns to its starting position

### **Back Plate Size**

• 200mm x 55mm

### **Handle Dimensions**



# **Turn & Release Dimensions**



# **Spindle Size**

• 8mm x 8mm square - UK Standard

# **Fixings**

• Comes supplied with matching wood screws and spindle

# **Usage**

- Suitable for domestic or light commercial use
- Suitable for internal or external use.

### **U