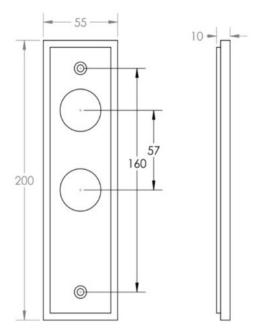

## **Plate Styles Available**

• Lever Latch Set - (Plain Plates)

• Lever Lock Set - (Plates With Key Holes)

• Bathroom Lever Set - (With Turn & Emergency Release)

• Euro Profile Lever Set - (For Use With Euro Cylinders)

### **Back Plate Size**

• 200mm x 55mm