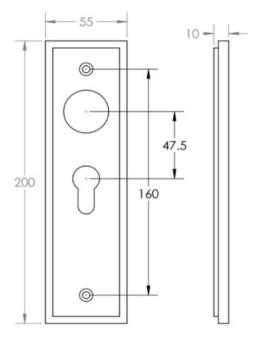

## **Plate Styles Available**

• Lever Latch Set - (Plain Plates)

• Lever Lock Set - (Plates With Key Holes)

• Bathroom Lever Set - (With Turn & Emergency Release)

• Euro Profile Lever Set - (For Use With Euro Cylinders)

### **Back Plate Size**

• 200mm x 55mm