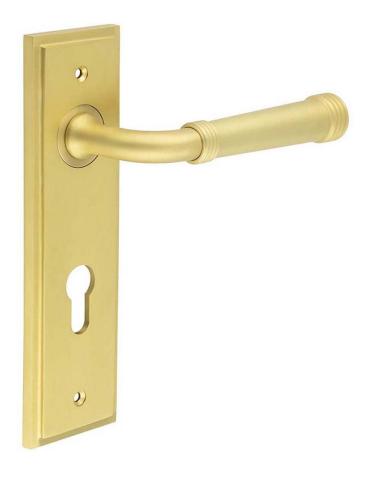

# Classic Pattern Lever Handle With Ring Detail On A Large Rectangular Backplate - Satin Brass (Lacquered)

#### **Description**

- Classic Pattern Lever Handle With Ring Detail On A Large Rectangular Backplate
- Available in various plate designs including latch set for non locking doors, lock set for key locking doors, bathroom set that locks via a thumbturn and can be released in an emergency via a coin release on the outside handle, and a euro profile set for use with euro profile cylinders.
- The bathroom lock and euro lock plates also come in a DIN lock version for use with DIN style mortice locks.
- The handles are fixed to the door with the large backplate fitting over the handles circular rose and secured with face fixing wood screws, this is also the same for the turn and releases.