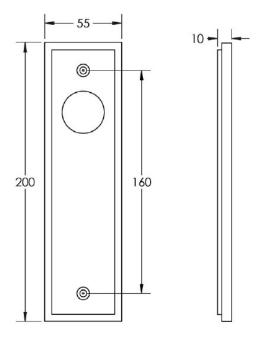

ngular Backplate - Satin Brass (Lacquered)

#### **Product Images**





#### **Description**

- Classic Pattern Lever Handle With Ring Detail On A Large Rectangular Backplate
- Available in various plate designs including latch set for non locking doors, lock set for key locking doors, bathroom set that locks via a thumbturn and can be released in an emergency via a coin release on the outside handle, and a euro profile set for use with euro profile cylinders.
- The bathroom lock and euro lock plates also come in a DIN lock version for use with DIN style mortice locks.
- The handles are fixed to the door with the large backplate fitting over the handles circular rose and secured with face fixing wood screws, this is also the same for the turn and releases.

## **Plate Styles Available**



• Lever Latch Set - (Plain Plates)



• Lever Lock Set - (Plates With Key Holes)



• Bathroom Lever Set - (With Turn & Emergency Release)



• Euro Profile Lever Set - (For Use With Euro Cylinders)



• DIN Bathroom Lever Set - 78mm Centres - (With Turn & Emergency Release)



• DIN Euro Profile Lever Set - 72mm Centres - (For Use With Euro Cylinders)

### **Finish Details**

Satin Brass

# **Operation**

• Both levers are sprung to ensure the lever always returns to its starting position

### **Back Plate Size**

• 200mm x 55mm

### **Handle Dimensions**



# **Turn & Release Dimensions**



# **Spindle Size**

• 8mm x 8mm square - UK Standard

# **Fixings**

• Comes supplied with matching wood screws and spindle

# **Usage**

- Suitable for domestic or light commercial use
- Suitable