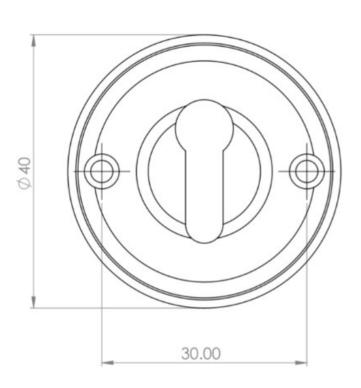

#### **Dimensions**

- Overall Size: 40mm Diameter
- Overall Thickness: 6mm

## Important Info Before You Buy

- Standard profile key hole shape and size to suit most internal and external mortice locks
- Sold individually
- Supplied with all fixings