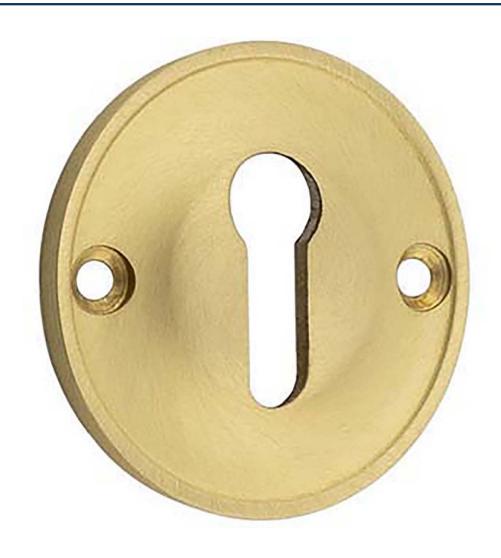

# Classic Design Face Fixed Escutcheon - Standard Key - Satin Brass (Lacquered)

## **Description**

- Classic Design Face Fixed Escutcheon
- Suitable for internal and external use

#### Finish

• Satin Brass