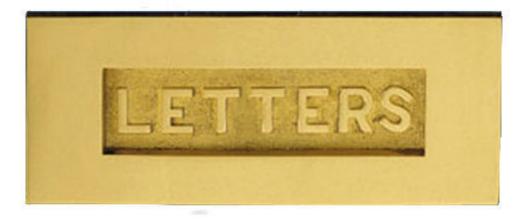

# Letter Plate With Embossed "LETTERS" On Flap - 254mm x 102mm - Polished Brass (Lacquered)

## Description

254mm x 102mm (12" x 4") Plain style letter plate with cast un-polished brass flap.

The flap has cast polished brass "LETTERS" on it