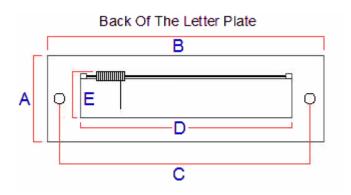

#### Dimensions

|                                    | 20237.1 | Dimension On Diagram |
|------------------------------------|---------|----------------------|
| Overall Plate Width                | 102mm   | А                    |
| Overall Plate Length               | 254mm   | В                    |
| Bolt centers                       | 220mm   | С                    |
| Aperture Width                     | 180mm   | D                    |
| Aperture Height (Including Spring) | 62mm    | E                    |