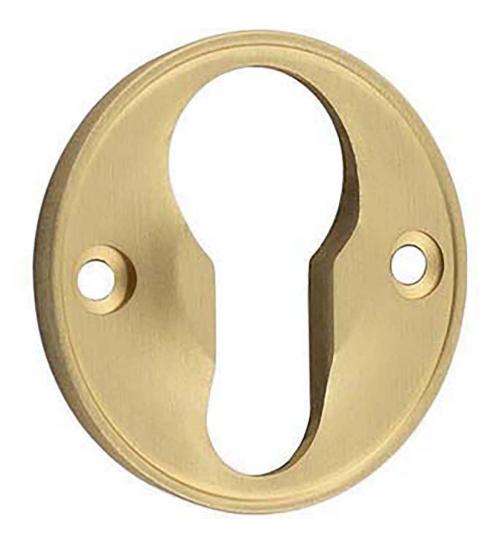

# Classic Design Face Fixed Escutcheon - Euro Profile - Satin Brass (Lacquered)

# Description

- Classic Design Face Fixed Euro Profile Escutcheon
- Suitable for internal and external use

### Finish

• Satin Brass

Dimensions

- Overall Size: 40mm Diameter
- Overall Thickness: 6mm