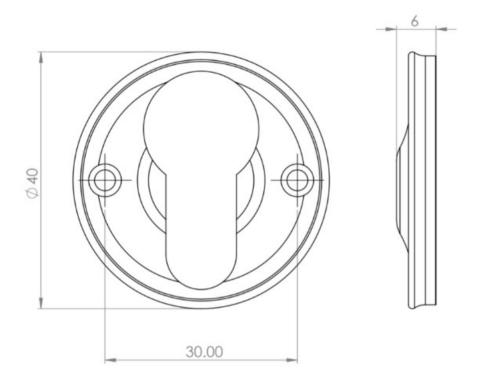

### Finish

• Satin Brass

Dimensions

- Overall Size: 40mm Diameter
- Overall Thickness: 6mm