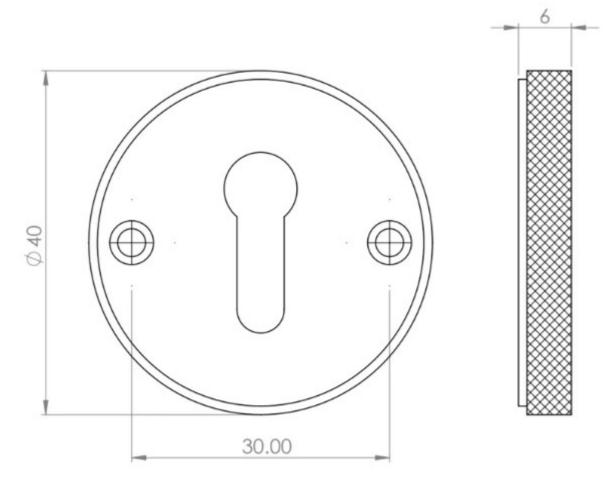

Harlow, Essex CM19 5SR



## Knurled Design Face Fixed Escutcheon - Standard Key - Satin Brass (Lacquered)

## **Product Images**





# Description

- Kurled Design Face Fixed Standard Profile Escutcheon
- Suitable for internal and external use

#### Dimensions



- Overall Size: 40mm Diameter
- Overall Thickness: 6mm

### Important Info Before You Buy

- Standard profile key hole shape and size to suit most internal and external mortice locks
- Sold individually
- Supplied with all fixings

#### **Products in this set**

×

49588.1 - Knurled Design Face Fixed Escutcheon - Standard Key - Satin Brass (Lacquered) - Each