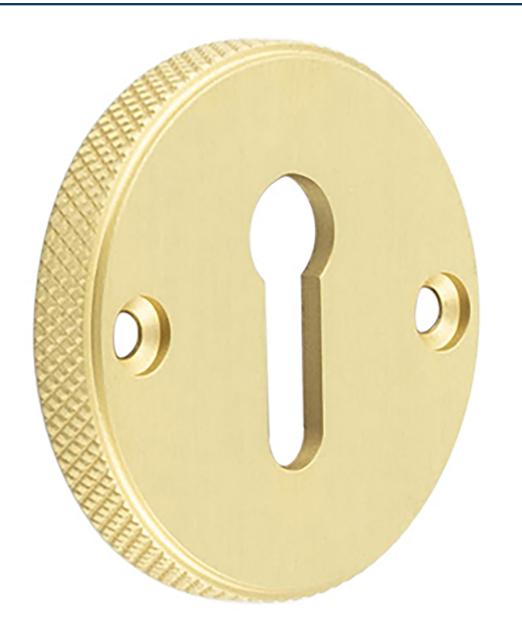

## Knurled Design Face Fixed Escutcheon - Standard Key - Satin Brass (Lacquered)

# Description

- Kurled Design Face Fixed Standard Profile Escutcheon
- Suitable for internal and external use