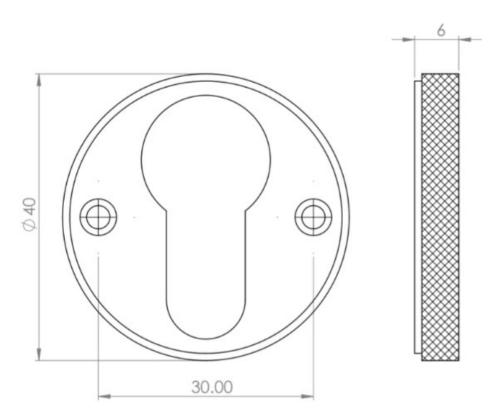

G Johns & Sons Ltd Unit D Westside Business Centre Flex Meadow Harlow, Essex CM19 5SR www.gjohns.co.uk 020 8360 7771 sales@gjohns.co.uk

# Knurled Design Face Fixed Escutcheon - Euro Profile - Satin Brass (Lacquered)

## **Product Images**





### Description

- Kurled Design Face Fixed Euro Profile Escutcheon
- Suitable for internal and external use

• Satin Brass

#### Dimensions



- Overall Size: 40mm Diameter
- Overall Thickness: 6mm

#### Important Info Before You Buy

- Euro profile key hole shape and size to suit most internal and external mortice locks
- Sold individually
- Supplied with all fixings

### **Products in this set**

×

49589.1 - Knurled Design Face Fixed Escutcheon - Euro Profile - Satin Brass (Lacquered) - Each