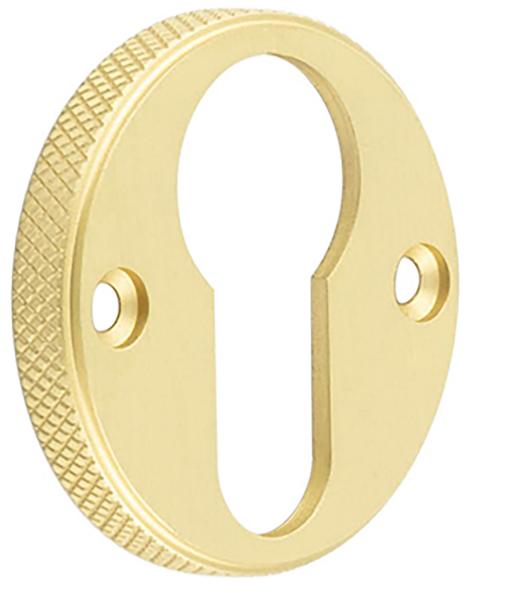

# Knurled Design Face Fixed Escutcheon - Euro Profile - Satin Brass (Lacquered)

### Description

- Kurled Design Face Fixed Euro Profile Escutcheon
- Suitable for internal and external use

• Satin Brass