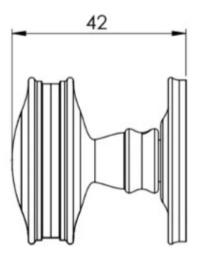

onsists of two parts
  - 1 a snib turn which is fitted on the inside of the bathroom and is used to lock the bathroom or toilet by twisting the snib a quarter turn to the left or right
  - 2 a release which is fitted on the outside of the bathroom. If some gets locked in the bathroom or toilet the snib can be released in an emergency by twisting a coin or screwdriver in the slotted part of the rose a quarter turn
- This turn and release set uses a 5mm x 5mm spindle (the metal shaft that goes through the door) this suits standard UK bath locks
- A turn and release is only the cosmetic part that you see on the outside of the door and requires a mechanism to work in conjunction with it, such as a bathroom deadbolt

# **Base Material**

Solid Brass

#### Finish

Satin Brass

### Dimensions







- Rose Diameter 40mm
- Projection 42mm

# Important Info Before You Buy

- Can also be used as a privacy lock for bedrooms
- Supplied with all fixings
- PLEASE NOTE THIS ITEM MUST BE USED IN CONJUNCTION WITH A DEAD BOLT OR A BATHROOM MORTICE LOCK

## **Products in this set**



49590.1 - Classic Bathroom Oval Knob Turn & Release With Face Fixed Round Rose - 53mm x 10mm - Satin Brass (Lacquered) - Set