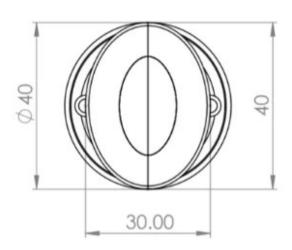

consists of two parts
  - 1 a snib turn which is fitted on the inside of the bathroom and is used to lock the bathroom or toilet by twisting the snib a quarter turn to the left or right
  - 2 a release which is fitted on the outside of the bathroom. If some gets locked in the bathroom or toilet the snib can be released in an emergency by twisting a coin or screwdriver in the slotted part of the rose a quarter turn
- This turn and release set uses a 5mm x 5mm spindle (the metal shaft that goes through the door) this suits standard UK bath locks
- A turn and release is only the cosmetic part that you see on the outside of the door and requires a mechanism to work in conjunction with it, such as a bathroom deadbolt

# **Base Material**

Solid Brass

#### Finish

Satin Brass

### Dimensions







- Rose Diameter 40mm
- Projection 42mm

# Important Info Before You Buy

- Can also be used as a privacy lock for bedrooms
- Supplied with all fixings
- PLEASE NOTE THIS ITEM MUST BE USED IN CONJUNCTION WITH A DEAD BOLT OR A BATHROOM MORTICE LOCK

## **Products in this set**



49590.1 - Classic Bathroom Oval Knob Turn & Release With Face Fixed Round Rose - 53mm x 10mm - Satin Brass (Lacquered) - Set