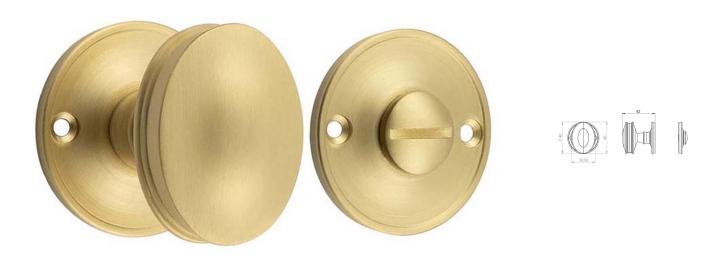

# Classic Bathroom Oval Knob Turn & Release With Face Fixed Round Rose - 53mm x 10mm - Satin Brass (Lacquered)

## **Description**

- Satin Brass classic bathroom turn & release set
- Face fixed
- A turn and release consists of two parts
  - 1 a snib turn which is fitted on the inside of the bathroom and is used to lock the bathroom or toilet by twisting the snib a quarter turn to the left or right
  - 2 a release which is fitted on the outside of the bathroom. If some gets locked in the bathroom or toilet the snib can be released in an emergency by twisting a coin or screwdriver in the slotted part of the rose a quarter turn
- This turn and release set uses a 5mm x 5mm spindle (the metal shaft that goes through the door) this suits standard UK bath locks
- A turn and release is only the cosmetic part that you see on the outside of the door and requires a mechanism to work in conjunction with it, such as a bathroom deadbolt

#### Finish

Satin Brass